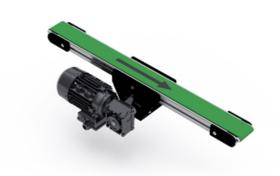

## **BF40MDK**

This is a selection of BF40MDK standard conveyor sizes. Given speeds are based on using an MS63B-4 with the appropriate SB030 gear.

Recommended max. load 75 kg. The recommended max load is evenly spread over the entire conveyor and is in relation to a nominal width and length.

## **General Data**

| Designation   | Width (mm) |
|---------------|------------|
| BF40MDK - 40  | 40         |
| BF40MDK - 80  | 80         |
| BF40MDK - 120 | 120        |
| BF40MDK - 160 | 160        |
| BF40MDK - 200 | 200        |
| BF40MDK - 250 | 250        |
| BF40MDK - 300 | 300        |
| BF40MDK - 350 | 350        |
| BF40MDK - 400 | 400        |