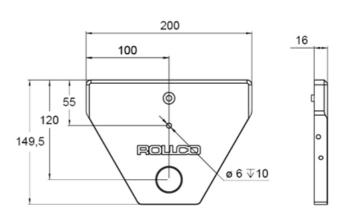

## BF40M Drive holder

| Gear ratio (I) | Speed (m/min) |
|----------------|---------------|
| 5              | 37 (37,3)     |
| 7,5            | 25 (24,9)     |
| 10             | 19 (18,7)     |
| 15             | 12 (12,4)     |
| 20             | 9 (9,4)       |
| 25             | 8 (7,5)       |
| 30             | 6 (6,2)       |
| 40             | 5 (4,7)       |
| 50             | 4 (3,7)       |