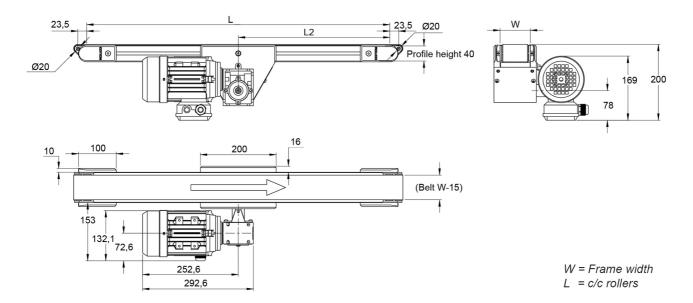

Dimensions in mm.

For other dimensions please contact Rollco.

Length (mm): Up to 4000

Gear ratio (I): 5 / 7.5 / 10 / 15 / 20 / 25 / 30 / 40 / 50 Speed (m/min): 37 (37.3) / 25 (24.9) / 19 (18.7) / 12 (12.4) /

9 (9.4) / 8 (7.5) / 6 (6.2) / 5 (4.7) / 4 (3.7)

Drive side: Right/left

Motor Position: Horizontal/vertical — 1-4

## 13(2)(1)(0)(8)(7) 8. Screw 9. Distance BF40 10. S8030 63B14 H14 11. MS63B-4 0, 18kW 230/400V B14 12. Washer KB 5,3x20x1,25 A2K 13. PS1195 Screw K6S M5x12