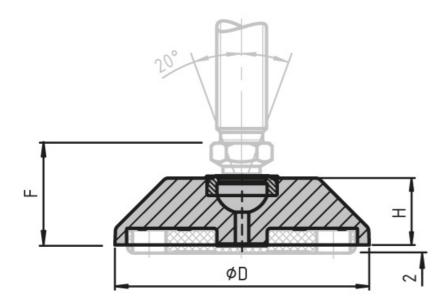

## **General Data**

| Designation | Description                                                       | D  | Н  | Carrying Capacity<br>(kg) | Size |
|-------------|-------------------------------------------------------------------|----|----|---------------------------|------|
| PZ5184      | Trapezoid base for hinged knuckle feet                            | 59 | 18 | 2500                      | 60   |
| PZ5185      | Trapezoid base for<br>hinged knuckle feet<br>with anti-slip plate | 59 | 18 | 2500                      | 60   |
| PZ5186      | Trapezoid base for hinged knuckle feet                            | 79 | 20 | 3000                      | 80   |
| PZ5187      | Trapezoid base for<br>hinged knuckle feet<br>with anti-slip plate | 79 | 20 | 3000                      | 80   |