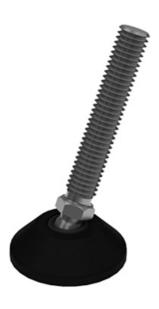

## **Trapezoid Base for Hinged Knuckle Feet, Ball 15**

Pivoting knuckle foot for levelling out uneven floors.

Material: Die-cast zinc with a black powder coat

Matching threaded rod: Threaded rod for hinged knuckle
foot, ball 15

System: 40 - Slot 8; 30 - Slot 6; 20 - Slot 5

Type: Feet