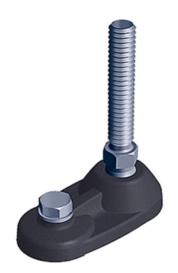

## Base 40 with Arm, Ball 15

Pivoting knuckle foot for levelling and reliable floor mounting Material: Plastic (PA), glass bead-reinforced Colour: Black Carrying capacity: 600 kg Matching threaded rod – threaded rods for hinged knuckle foot, ball 15.

## **General Data**

| Designation | Description   | Base | F1   | F2   | F3   |
|-------------|---------------|------|------|------|------|
| PZ5194      | Base with arm | 40   | 29.5 | 32.5 | 33.5 |

Rollco Oy • Sarankulmankatu 12 • 33900 Tampere • Suomi Puh. +358 207 57 97 90 • info@rollco.fi • Y-tunnus 1806970-0 Page 2 of 2 Every care has been taken to ensure the accuracy of the information in this document, but we take no liability for any errors or omissions. We reserve the right to make changes without prior notice.