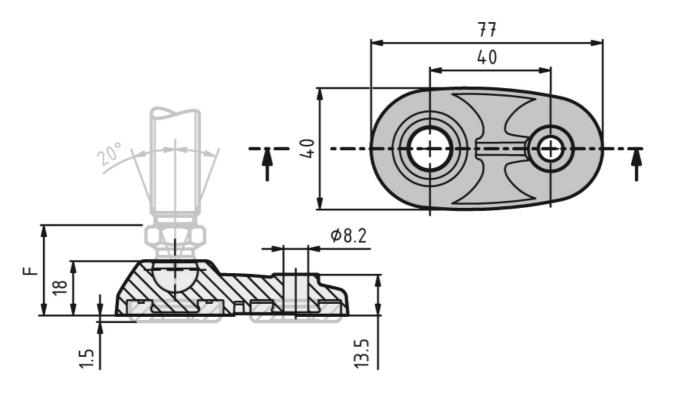

## **General Data**

| Designation | Description   | Base | F1   | F2   | F3   |
|-------------|---------------|------|------|------|------|
| PZ5194      | Base with arm | 40   | 29.5 | 32.5 | 33.5 |

Rollco Oy • Sarankulmankatu 12 • 33900 Tampere • Suomi Puh. +358 207 57 97 90 • info@rollco.fi • Y-tunnus 1806970-0 Page 2 of 2 Every care has been taken to ensure the accuracy of the information in this document, but we take no liability for any errors or omissions. We reserve the right to make changes without prior notice.