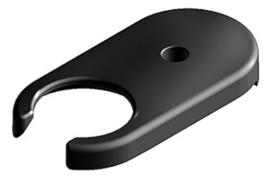

## **Floor Mount for Trapezoid Base**

To fix the Adjustable Feet Trapezoid Base 60 and 80 to the floor.

Material: Die-cast zinc with a black powder coat

**System:** 40 - Slot 8; 30 - Slot 6; 20 - Slot 5 **Type:** Feet