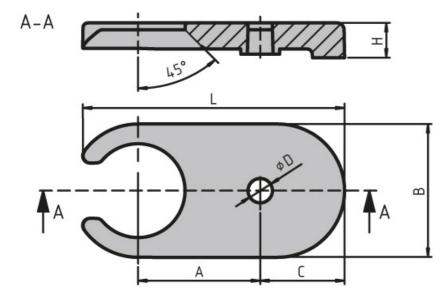

## **General Data**

| Designation | Description                       | А  | В    | С  | D  |
|-------------|-----------------------------------|----|------|----|----|
| PZ3135      | Floor mount for trapezoid base 60 | 50 | 56   | 38 | 12 |
| PZ1455      | Floor mount for trapezoid base 80 | 70 | 76.5 | 48 | 14 |

| Designation | н  | L   |
|-------------|----|-----|
| PZ3135      | 18 | 110 |
| PZ1455      | 20 | 150 |

Rollco Oy • Sarankulmankatu 12 • 33900 Tampere • Suomi Puh. +358 207 57 97 90 • info@rollco.fi • Y-tunnus 1806970-0 Every care has been taken to ensure the accuracy of the information in this document, but we take no liability for any errors or omissions. We reserve the right to make changes without prior notice.