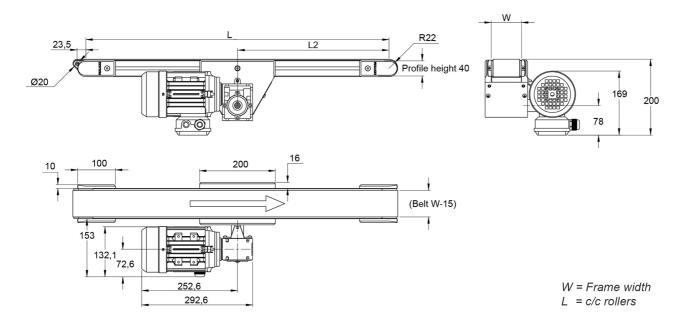

Dimensions in mm.

For other dimensions please contact Rollco.

Length (mm): Up to 4000

Gear ratio (I): 5 / 7.5 / 10 / 15 / 20 / 25 / 30 / 40 / 50 Speed (m/min): 37 (37.3) / 25 (24.9) / 19 (18.7) / 12 (12.4) /

9 (9.4) / 8 (7.5) / 6 (6.2) / 5 (4.7) / 4 (3.7)

Drive side: Right/left

Motor Position: Horizontal/vertical — 1-4

## **General Data**

| Designation   | Width (mm) |
|---------------|------------|
| BF40MIK - 40  | 40         |
| BF40MIK - 80  | 80         |
| BF40MIK - 120 | 120        |
| BF40MIK - 160 | 160        |
| BF40MIK - 200 | 200        |
| BF40MIK - 250 | 250        |
| BF40MIK - 300 | 300        |
| BF40MIK - 350 | 350        |
| BF40MIK - 400 | 400        |