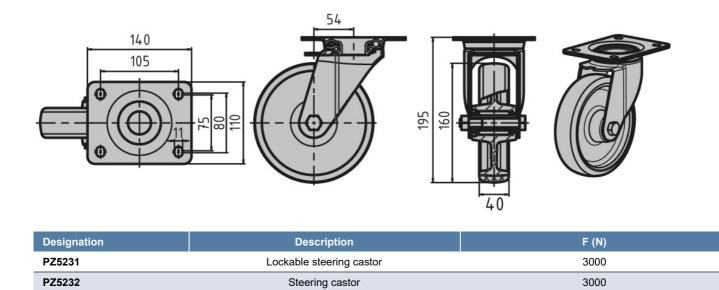

## **Heavy-Duty Castor**

Heavy-duty castor with fitted flange.

Sold as lockable and non-lockable steering castor and fixed castor.

Particularly sturdy for use in workshops.

The castors run extremely smooth.

Material: Galvanised steel; transparent chromate coating; Wheel: TPU

Required accessories:

M10×16 screw (ISO4762), A10.5 washer (DIN125),

1FSt lock washer for fastening the castor on the mounting plate.

Hammer head screw, flanged nut, M12 or S12 centre bolt for

fastening the mounting plate on the profile frame.

**System:** 30 - Slot 6; 40 - Slot 8; 20 - Slot 5 **Type:** Castors

Rollco Oy • Sarankulmankatu 12 • 33900 Tampere • Suomi Puh. +358 207 57 97 90 • info@rollco.fi • Y-tunnus 1806970-0 Page Every care has been taken to ensure the accuracy of the information in this document, but we take no liability for any errors or omissions. We reserve the right to make changes without prior notice