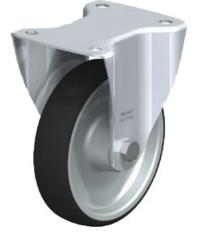

## **Heavy-Duty Castor**

Heavy-duty castor with fitted flange.

Sold as lockable and non-lockable steering castor and fixed castor.

Particularly sturdy for use in workshops.

The castors run extremely smooth.

Material: Galvanised steel; transparent chromate coating; Wheel: TPU

Required accessories:

M10×16 screw (ISO4762), A10.5 washer (DIN125),

1FSt lock washer for fastening the castor on the mounting plate.

Hammer head screw, flanged nut, M12 or S12 centre bolt for

## **General Data**

PZ5233

Fixed castor