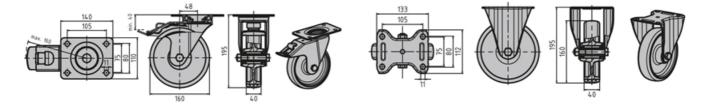

Material: Galvanised steel; transparent chromate coating; Wheel: TPU

Required accessories:

M10×16 screw (ISO4762), A10.5 washer (DIN125),

1FSt lock washer for fastening the castor on the mounting plate.

Hammer head screw, flanged nut, M12 or S12 centre bolt for

fastening the mounting plate on the profile frame.

**System:** 30 - Slot 6; 40 - Slot 8; 20 - Slot 5 **Type:** Castors

Rollco Oy • Sarankulmankatu 12 • 33900 Tampere • Suomi Puh. +358 207 57 97 90 • info@rollco.fi • Y-tunnus 1806970-0 Page Every care has been taken to ensure the accuracy of the information in this document, but we take no liability for any errors or omissions. We reserve the right to make changes without prior notice