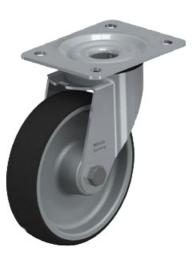

## **Heavy-Duty Castor**

Heavy-duty castor with fitted flange.

Sold as lockable and non-lockable steering castor and fixed castor.

Particularly sturdy for use in workshops.

The castors run extremely smooth.

Material: Galvanised steel; transparent chromate coating; Wheel: TPU

Required accessories:

M10×16 screw (ISO4762), A10.5 washer (DIN125),

1FSt lock washer for fastening the castor on the mounting plate.

Hammer head screw, flanged nut, M12 or S12 centre bolt for