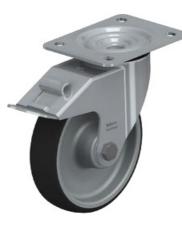

## **Heavy-Duty Castor**

Heavy-duty castor with fitted flange.

Sold as lockable and non-lockable steering castor and fixed castor.

Particularly sturdy for use in workshops.

The castors run extremely smooth.

Material: Galvanised steel; transparent chromate coating; Wheel: TPU

Required accessories:

M10×16 screw (ISO4762), A10.5 washer (DIN125),

1FSt lock washer for fastening the castor on the mounting plate.

Hammer head screw, flanged nut, M12 or S12 centre bolt for