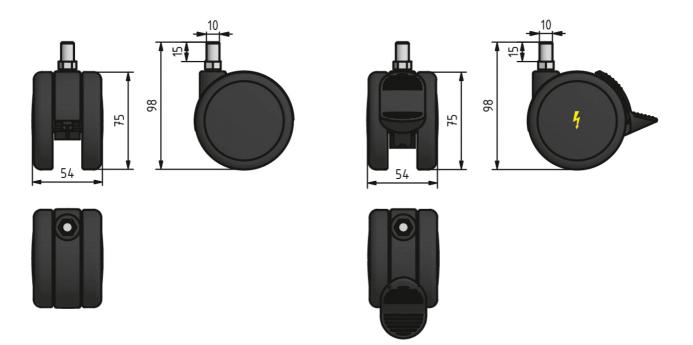

## **Plastic Double Castor**

Double castor that carries up to 75 kg.

Optional: ESD-ready and locking variant.

Base plates allow installation in the core pulling.

Colour: Black

Wheel with thermoplastic polyurethane tread

## **General Data**

| Designation | Description                              | D  | ESD | F (N) | Wheel Width |
|-------------|------------------------------------------|----|-----|-------|-------------|
| PZ5105      | Plastic double castor                    | 75 | -   | 750   | 2 × 15      |
| PZ5106      | Plastic double castor                    | 75 | Yes | 750   | 2 × 15      |
| PZ5107      | Plastic double castor with wheel stopper | 75 | -   | 750   | 2 × 15      |
| PZ5108      | Plastic double castor with wheel stopper | 75 | Yes | 750   | 2 × 15      |