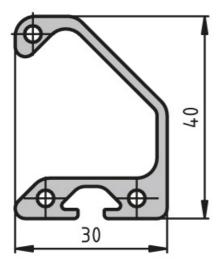

Material: Handle bar profile: Anodised aluminium; Caps: Black plastic (PA), fibreglass reinforced

Mounting instruction: ESD-ready only if using notched slot nuts.

**System:** 40 - Slot 8; 20 - Slot 5; 30 - Slot 6 **Type:** Handles

## **General Data**

| Designation | Description                              | System      | ESD | Length |
|-------------|------------------------------------------|-------------|-----|--------|
| PP1440      | Handle bar profile                       | 20 - Slot 5 | Yes | 3000   |
| PA1055      | Set of caps for handle bars,<br>T = 4 mm | 20 - Slot 5 | -   | -      |