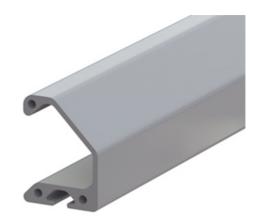

## **Natural Colour Handle Bar Profile**

Handle bar profile for general use on swing and sliding doors, drawers etc.

The ergonomic profile protects the hand against injury. The handle bar profile will give extra stability to surface elements it is attached to.

Material: Handle bar profile: Anodised aluminium; Caps: Black plastic (PA), fibreglass reinforced

Mounting instruction: ESD-ready only if using notched slot nuts.

**System:** 40 - Slot 8; 20 - Slot 5; 30 - Slot 6 **Type:** Handles