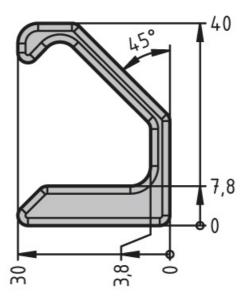

Material: Handle bar profile: Anodised aluminium; Caps: Black plastic (PA), fibreglass reinforced

Mounting instruction: ESD-ready only if using notched slot nuts.

**System:** 40 - Slot 8; 20 - Slot 5; 30 - Slot 6 **Type:** Handles

## **General Data**

| Designation | Description                              | System      | ESD | Length |
|-------------|------------------------------------------|-------------|-----|--------|
| PP1440      | Handle bar profile                       | 20 - Slot 5 | Yes | 3000   |
| PA1055      | Set of caps for handle bars,<br>T = 4 mm | 20 - Slot 5 | -   | -      |