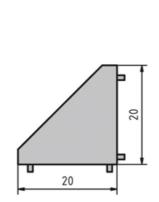

## **Bracket 20 × 20**

Material: Bracket: Die-cast zinc, uncoated and silver powder coated. Cap: Black plastic (PA) Mounting kit: Galvanised steel

Mounting material: 2× M5 slot 5 slot nuts with step 2× M5 × 8 screw (DIN 6912)

## **General Data**

| Designation | Description                                                          | System      | ESD |
|-------------|----------------------------------------------------------------------|-------------|-----|
| PZ5005      | Bracket 20 × 20                                                      | 20 - Slot 5 | -   |
| PZ5006      | Bracket 20 × 20 with mounting<br>material and ABDK                   | 20 - Slot 5 | Yes |
| PZ5007      | Bracket 20 × 20 silver powder coated with mounting material and ABDK | 20 - Slot 5 | -   |
| PA1203      | Cap 20 × 20                                                          | 20 - Slot 5 | -   |