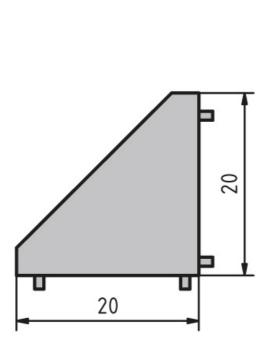

## **Bracket 20 × 20**

Material: Bracket: Die-cast zinc, uncoated and silver powder coated. Cap: Black plastic (PA) Mounting kit: Galvanised steel

Mounting material: 2× M5 slot 5 slot nuts with step 2× M5 × 8 screw (DIN 6912)

## **General Data**

| Designation | Description                                                          | System      | ESD |
|-------------|----------------------------------------------------------------------|-------------|-----|
| PZ5005      | Bracket 20 × 20                                                      | 20 - Slot 5 | -   |
| PZ5006      | Bracket 20 × 20 with mounting<br>material and ABDK                   | 20 - Slot 5 | Yes |
| PZ5007      | Bracket 20 × 20 silver powder coated with mounting material and ABDK | 20 - Slot 5 | -   |
| PA1203      | Cap 20 × 20                                                          | 20 - Slot 5 | -   |