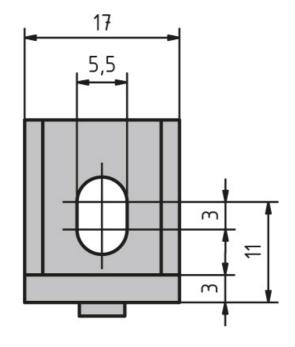

## **Bracket 20 × 20**

Material: Bracket: Die-cast zinc, uncoated and silver powder coated. Cap: Black plastic (PA) Mounting kit: Galvanised steel

Mounting material: 2× M5 slot 5 slot nuts with step 2× M5 × 8 screw (DIN 6912)

## **General Data**

| Designation | Description                                                          | System      | ESD |
|-------------|----------------------------------------------------------------------|-------------|-----|
| PZ5005      | Bracket 20 × 20                                                      | 20 - Slot 5 | -   |
| PZ5006      | Bracket 20 × 20 with mounting<br>material and ABDK                   | 20 - Slot 5 | Yes |
| PZ5007      | Bracket 20 × 20 silver powder coated with mounting material and ABDK | 20 - Slot 5 | -   |
| PA1203      | Cap 20 × 20                                                          | 20 - Slot 5 | -   |