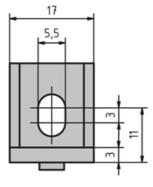

## **Bracket 20 × 20**

Material: Bracket: Die-cast zinc, uncoated and silver powder coated. Cap: Black plastic (PA) Mounting kit: Galvanised steel

Mounting material: 2× M5 slot 5 slot nuts with step 2× M5 × 8 screw (DIN 6912)

## **General Data**

| Designation | Description                                                          | System      | ESD |
|-------------|----------------------------------------------------------------------|-------------|-----|
| PZ5005      | Bracket 20 × 20                                                      | 20 - Slot 5 | -   |
| PZ5006      | Bracket 20 × 20 with mounting<br>material and ABDK                   | 20 - Slot 5 | Yes |
| PZ5007      | Bracket 20 × 20 silver powder coated with mounting material and ABDK | 20 - Slot 5 | -   |
| PA1203      | Cap 20 × 20                                                          | 20 - Slot 5 | -   |