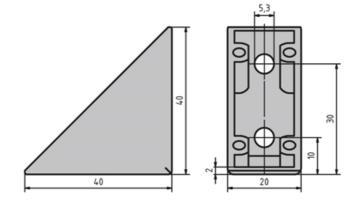

## Bracket 40 × 40

Material: Bracket: Painted die-cast zinc, white aluminium

(RAL9005)

Cap: Black plastic (PA)
Mounting kit: Galvanised steel

System: 20 - Slot 5

Type: Angles Brackets and Corners; Fasteners

## **General Data**

| Designation | Description                                                                              | System      | ESD |
|-------------|------------------------------------------------------------------------------------------|-------------|-----|
| PZ5008      | Bracket 40 × 40 painted silver white aluminium (RAL9006)                                 | 20 - Slot 5 | -   |
| PZ5009      | Bracket 40 × 40 painted silver white aluminium (RAL9006) plus mounting material and ABDK | 20 - Slot 5 | -   |
| PA1204      | Cap 40 × 40                                                                              | 20 - Slot 5 | -   |