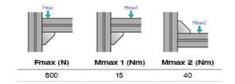

## Bracket 30 × 30

Material: Bracket: Die-cast zinc, uncoated and silver

powder coated.

Cap: Black plastic (PA)

Mounting kit: Galvanised steel

Mounting material:

2× M6 slot 6 slot nuts with step 2× M6 × 14 screw (DIN 7380)

## **General Data**

| Designation | Description                                                          | System      | ESD |
|-------------|----------------------------------------------------------------------|-------------|-----|
| PZ5001      | Bracket 30 × 30                                                      | 30 - Slot 6 | -   |
| PZ5002      | Bracket 30 × 30 with mounting material and ABDK                      | 30 - Slot 6 | -   |
| PZ5003      | Bracket 30 × 30 silver powder coated with mounting material and ABDK | 30 - Slot 6 | Yes |
| PA1202      | Cap 30 × 30                                                          | 30 - Slot 6 | -   |