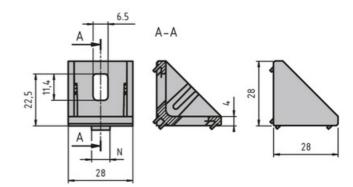

## Bracket 30 × 30

Material: Bracket: Die-cast zinc, uncoated and silver

powder coated.

Cap: Black plastic (PA)

Mounting kit: Galvanised steel

Mounting material:

2× M6 slot 6 slot nuts with step 2× M6 × 14 screw (DIN 7380)

## **General Data**

| Designation | Description                                                          | System      | ESD |
|-------------|----------------------------------------------------------------------|-------------|-----|
| PZ5001      | Bracket 30 × 30                                                      | 30 - Slot 6 | -   |
| PZ5002      | Bracket 30 × 30 with mounting material and ABDK                      | 30 - Slot 6 | -   |
| PZ5003      | Bracket 30 × 30 silver powder coated with mounting material and ABDK | 30 - Slot 6 | Yes |
| PA1202      | Cap 30 × 30                                                          | 30 - Slot 6 | -   |