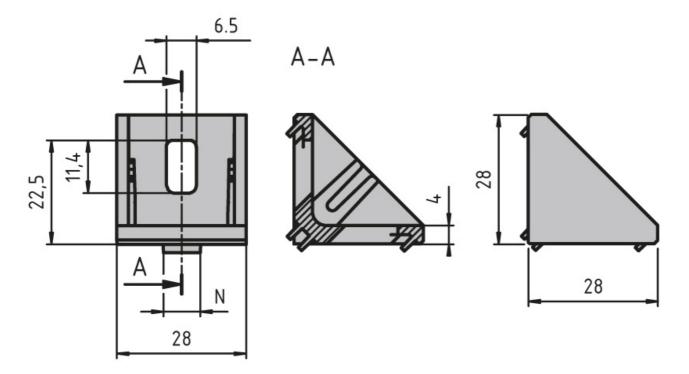

## Bracket 30 × 30

Material: Bracket: Die-cast zinc, uncoated and silver

powder coated.

Cap: Black plastic (PA)

Mounting kit: Galvanised steel

Mounting material:

2× M6 slot 6 slot nuts with step 2× M6 × 14 screw (DIN 7380)

## **General Data**

| Designation | Description                                                          | System      | ESD |
|-------------|----------------------------------------------------------------------|-------------|-----|
| PZ5001      | Bracket 30 × 30                                                      | 30 - Slot 6 | -   |
| PZ5002      | Bracket 30 × 30 with mounting material and ABDK                      | 30 - Slot 6 | -   |
| PZ5003      | Bracket 30 × 30 silver powder coated with mounting material and ABDK | 30 - Slot 6 | Yes |
| PA1202      | Cap 30 × 30                                                          | 30 - Slot 6 | -   |