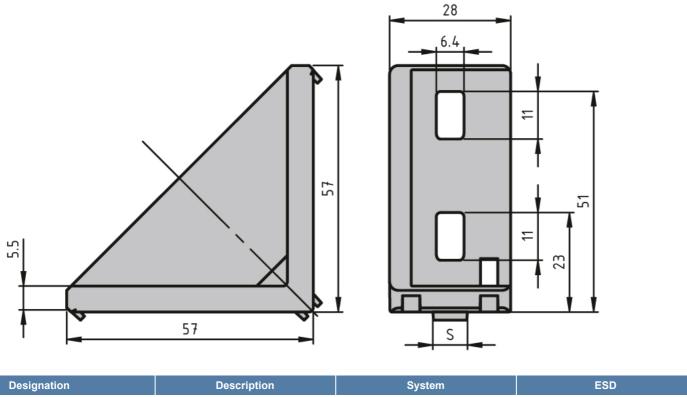

## Bracket 30 × 60

Material: Bracket: Uncoated die-cast aluminium Cap: Black plastic (PA) Mounting kit: Galvanised steel

Mounting kit includes: 4× slot nut with M6 step 4× M6×14 screw (ISO7380 ) 4× washer (DIN 125)

## **General Data**

| Designation | Description                                        | System      | ESD |
|-------------|----------------------------------------------------|-------------|-----|
| PZ5004      | Bracket 30 × 60 with mounting<br>material and ABDK | 30 - Slot 6 | Yes |