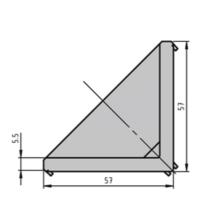

## Bracket 30 × 60

Material: Bracket: Uncoated die-cast aluminium Cap: Black plastic (PA) Mounting kit: Galvanised steel

Mounting kit includes: 4× slot nut with M6 step 4× M6×14 screw (ISO7380 ) 4× washer (DIN 125)

## **General Data**

| Designation | Description                                        | System      | ESD |
|-------------|----------------------------------------------------|-------------|-----|
| PZ5004      | Bracket 30 × 60 with mounting<br>material and ABDK | 30 - Slot 6 | Yes |