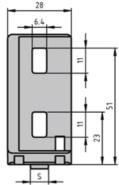

## Bracket 30 × 60

Material: Bracket: Uncoated die-cast aluminium Cap: Black plastic (PA) Mounting kit: Galvanised steel

Mounting kit includes: 4× slot nut with M6 step 4× M6×14 screw (ISO7380 ) 4× washer (DIN 125)

## **General Data**

| Designation | Description                                        | System      | ESD |
|-------------|----------------------------------------------------|-------------|-----|
| PZ5004      | Bracket 30 × 60 with mounting<br>material and ABDK | 30 - Slot 6 | Yes |