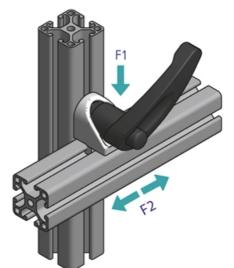

## **General Data**

| Designation | Description                                | System      | F1 (N) | F2 (N) |
|-------------|--------------------------------------------|-------------|--------|--------|
| PZ3090      | Clamping bracket 30                        | 30 - Slot 6 | 800    | 200    |
| PZ3095      | Clamping bracket 30 with<br>clamping lever | 30 - Slot 6 | 600    | 100    |