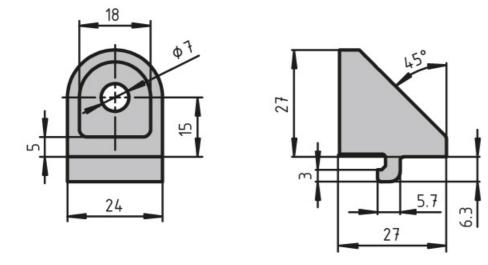

## **Clamping Bracket**

Simple and reliable link between intersecting profiles. Bracket with clamping lever for variable use. Sets to any angle. Material: Aluminium coloured die-cast zinc

**System:** 30 - Slot 6 **Type:** Angles Brackets and Corners; Fasteners

## **General Data**

| Designation | Description                                | System      | F1 (N) | F2 (N) |
|-------------|--------------------------------------------|-------------|--------|--------|
| PZ3090      | Clamping bracket 30                        | 30 - Slot 6 | 800    | 200    |
| PZ3095      | Clamping bracket 30 with<br>clamping lever | 30 - Slot 6 | 600    | 100    |