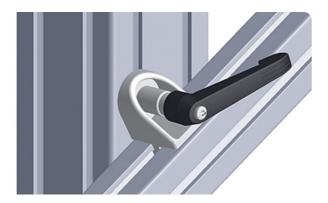

## **Clamping Bracket**

Simple and reliable link between intersecting profiles. Bracket with clamping lever for variable use. Sets to any angle. Material: Aluminium coloured die-cast zinc

**System:** 30 - Slot 6 **Type:** Angles Brackets and Corners; Fasteners