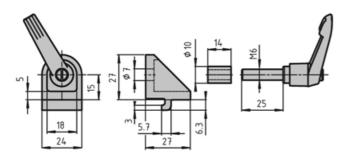

## **Clamping Bracket**

Simple and reliable link between intersecting profiles. Bracket with clamping lever for variable use. Sets to any angle. Material: Aluminium coloured die-cast zinc

**System:** 30 - Slot 6 **Type:** Angles Brackets and Corners; Fasteners

## **General Data**

| Designation | Description                                | System      | F1 (N) | F2 (N) |
|-------------|--------------------------------------------|-------------|--------|--------|
| PZ3090      | Clamping bracket 30                        | 30 - Slot 6 | 800    | 200    |
| PZ3095      | Clamping bracket 30 with<br>clamping lever | 30 - Slot 6 | 600    | 100    |