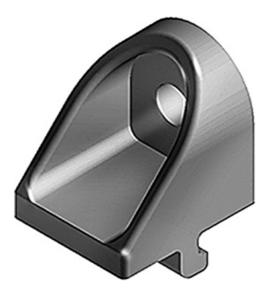

## **Clamping Bracket**

Simple and reliable link between intersecting profiles. Bracket with clamping lever for variable use. Sets to any angle. Material: Aluminium coloured die-cast zinc

**System:** 30 - Slot 6 **Type:** Angles Brackets and Corners; Fasteners