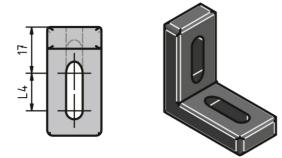

## **General Data**

| Designation | L1 | L2 | L3 | L4 |
|-------------|----|----|----|----|
| PZ1920      | 40 | 40 | 13 | 13 |
| PZ1925      | 60 | 40 | 33 | 13 |
| PZ1935      | 80 | 40 | 53 | 13 |

Rollco Oy • Sarankulmankatu 12 • 33900 Tampere • Suomi Puh. +358 207 57 97 90 • info@rollco.fi • Y-tunnus 1806970-0 Every care has been taken to ensure the accuracy of the information in this document, but we take no liability for any errors or omissions. We reserve the right to make changes without prior notice.