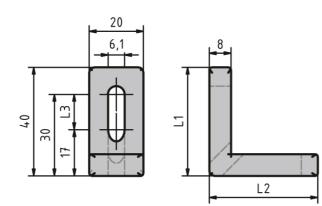

## **General Data**

| Designation | L1 | L2 | L3 | L4 |
|-------------|----|----|----|----|
| PZ1920      | 40 | 40 | 13 | 13 |
| PZ1925      | 60 | 40 | 33 | 13 |
| PZ1935      | 80 | 40 | 53 | 13 |

Rollco Oy • Sarankulmankatu 12 • 33900 Tampere • Suomi Puh. +358 207 57 97 90 • info@rollco.fi • Y-tunnus 1806970-0 Every care has been taken to ensure the accuracy of the information in this document, but we take no liability for any errors or omissions. We reserve the right to make changes without prior notice.