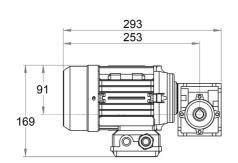

Dimensions in mm.

## MS63/SB030 (BF40)

| Designation | Voltage (V) | Power (kW) | Frequency (Hz) | Current (A) | Speed (rpm) |
|-------------|-------------|------------|----------------|-------------|-------------|
| MS63A-4     | 230/400     | 0.12       | 50             | 0.82 / 0.47 | 1350        |
| MS63B-4     | 230/400     | 0.18       | 50             | 1.18 / 0.68 | 1350        |
| MS63C-4     | 230/400     | 0.25       | 50             | 1.58 / 0.91 | 1340        |
| ML63B-4     | 230/400     | 0.18       | 50             | 1.36        | 1340        |