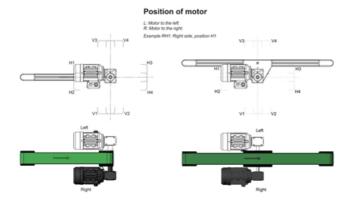

## **Motors for BF40**

This is a selection of standard motors available for our BF40 series.

We can customise the drive shaft to accommodate many different motors and gear choices. Please contact Rollco for more information.