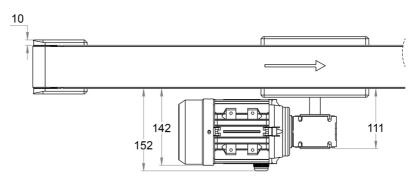

## **Motors for BF40**

This is a selection of standard motors available for our BF40 series.

We can customise the drive shaft to accommodate many different motors and gear choices. Please contact Rollco for more information.

Dimensions in mm.

## NOTE!

Other motors and frequency converters are available on request. Individual motors are not tested. Motors and gears are not assembled to the unit.





## **General Data**

## MS63/SB030 (BF40)





| Designation | Voltage (V) | Power (kW) | Frequency (Hz) | Current (A) | Speed (rpm) |
|-------------|-------------|------------|----------------|-------------|-------------|
| MS63A-4     | 230/400     | 0.12       | 50             | 0.82 / 0.47 | 1350        |
| MS63B-4     | 230/400     | 0.18       | 50             | 1.18 / 0.68 | 1350        |
| MS63C-4     | 230/400     | 0.25       | 50             | 1.58 / 0.91 | 1340        |
| ML63B-4     | 230/400     | 0.18       | 50             | 1.36        | 1340        |

| Designation | Protection Class | Phase | Code |
|-------------|------------------|-------|------|
| MS63A-4     | IP55             | 3     | 1    |
| MS63B-4     | IP55             | 3     | 2    |
| MS63C-4     | IP55             | 3     | 3    |
| ML63B-4     | IP5