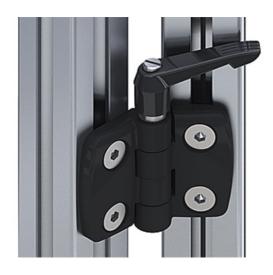

## **Plastic Hinge with Clamping Lever**

For surface elements and aluminium profiles; can be

locked at any point.

Material: Hinge & clamping lever: Plastic (PA), fibreglass-

reinforced

Mechanism: Galvanised steel (RoHS-compliant)

Colour: Hinge: black powder coated

On-site mount: by M6 countersunk screw at the front

System: 30 - Slot 6 Type: Hinges