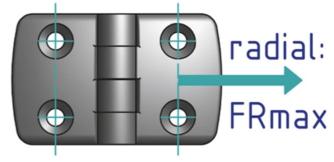

## **General Data**

| Designation | Description   | System      | FAmax (N) | FRmax (N) | A1/A2     |
|-------------|---------------|-------------|-----------|-----------|-----------|
| PZ5026      | Hinge 30 × 30 | 30 - Slot 6 | 400       | 700       | 17.5/17.5 |