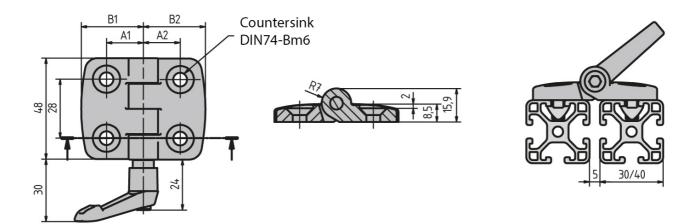

## **Plastic Hinge with Clamping Lever**

For surface elements and aluminium profiles; can be

locked at any point.

Material: Hinge & clamping lever: Plastic (PA), fibreglass-

reinforced

Mechanism: Galvanised steel (RoHS-compliant)

Colour: Hinge: black powder coated

On-site mount: by M6 countersunk screw at the front

System: 30 - Slot 6 Type: Hinges

## **General Data**

| Designation | Description   | System      | FAmax (N) | FRmax (N) | A1/A2     |
|-------------|---------------|-------------|-----------|-----------|-----------|
| PZ5026      | Hinge 30 × 30 | 30 - Slot 6 | 400       | 700       | 17.5/17.5 |

| Designation | B1/B2     |
|-------------|-----------|
| PZ5026      | 29.5/29.5 |