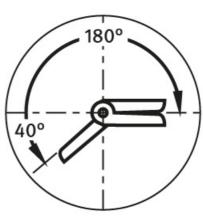

## **Plastic Hinge with Clamping Lever**

For surface elements and aluminium profiles; can be

locked at any point.

Material: Hinge & clamping lever: Plastic (PA), fibreglass-

reinforced

Mechanism: Galvanised steel (RoHS-compliant)