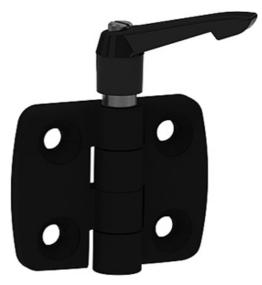

## **Plastic Hinge with Clamping Lever**

For surface elements and aluminium profiles; can be

locked at any point.

Material: Hinge & clamping lever: Plastic (PA), fibreglass-

reinforced

Mechanism: Galvanised steel (RoHS-compliant)

Colour: Hinge: black powder coated

On-site mount: by M6 countersunk screw at the front

System: 30 - Slot 6 Type: Hinges