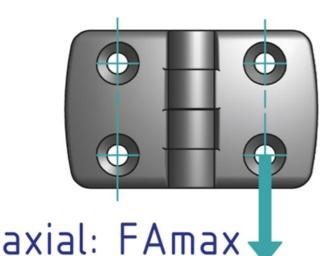

## **General Data**

| Designation | Description   | System      | FAmax (N) | FRmax (N) | A1/A2     |
|-------------|---------------|-------------|-----------|-----------|-----------|
| PZ5026      | Hinge 30 × 30 | 30 - Slot 6 | 400       | 700       | 17.5/17.5 |