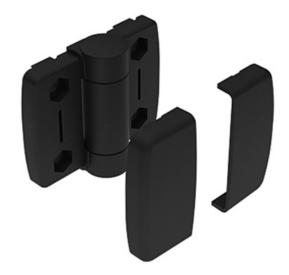

Material: Wing = Plastic (PA), fibreglass reinforced; Pin =

Stainless steel On-site mount

Slot 6 mount: 4× M6 × 12 cheese head screw (DIN6912)

4× slot nut-Colour: Black

**System:** 30 - Slot 6 **Type:** Hinges