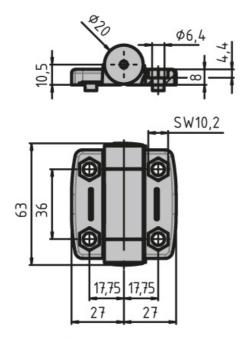

Material: Wing = Plastic (PA), fibreglass reinforced; Pin =

Stainless steel On-site mount

Slot 6 mount: 4× M6 × 12 cheese head screw (DIN6912)

4× slot nut-Colour: Black

**System:** 30 - Slot 6 **Type:** Hinges