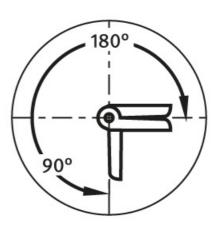

## **Hinge System with Adjustable Friction**

For surface elements and aluminium profiles; catch holds doors and flaps at any angle.

Infinitely adjustable at 0–5 Nm torque; can also be used to lift lightweight flaps.