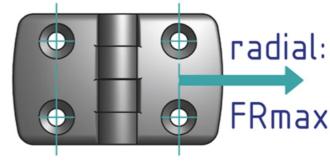

## **General Data**

System hinge 30

| Designation | Description                              | System      | FAmax (N) | FRmax (N) | Friction Torque (Nm) |
|-------------|------------------------------------------|-------------|-----------|-----------|----------------------|
| PZ5291      | Hinge system 30 with adjustable friction | 30 - Slot 6 | 325       | 400       | 0-5                  |