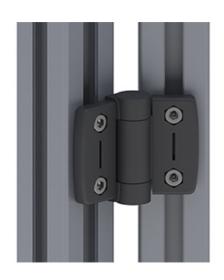

## **Hinge System with Adjustable Friction**

For surface elements and aluminium profiles; catch holds doors and flaps at any angle.

Infinitely adjustable at 0–5 Nm torque; can also be used to lift lightweight flaps.

Material: Wing = Plastic (PA), fibreglass reinforced; Pin =

Stainless steel On-site mount

Slot 6 mount: 4× M6 × 12 cheese head screw (DIN6912)

4× slot nut-Colour: Black

**System:** 30 - Slot 6 **Type:** Hinges