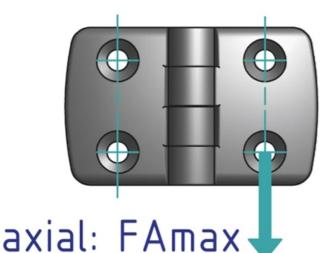

## **General Data**

System hinge 30

| Designation | Description                              | System      | FAmax (N) | FRmax (N) | Friction Torque (Nm) |
|-------------|------------------------------------------|-------------|-----------|-----------|----------------------|
| PZ5291      | Hinge system 30 with adjustable friction | 30 - Slot 6 | 325       | 400       | 0-5                  |