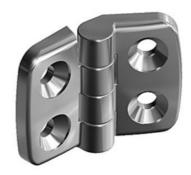

## **Combination Hinge of Stainless Steel**

To hinge panels or aluminium profiles.

Material: Wing: Stainless steel SS316, Axle: Stainless steel

SS430 F

On site mount: From the front, using M4 countersunk

screws

## **General Data**

| Designation | Description                                        | System      | Weight (g) | FAmax (N) | FRmax (N) |
|-------------|----------------------------------------------------|-------------|------------|-----------|-----------|
| PZ5235      | Combination Hinge<br>system 20, stainless<br>steel | 20 - Slot 5 | 138        | 450       | 700       |