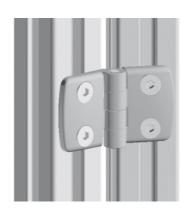

## **Combination Hinge of Stainless Steel**

To hinge panels or aluminium profiles.

Material: Wing: Stainless steel SS316, Axle: Stainless steel

SS430 F

On site mount: From the front, using M4 countersunk

screws

**System:** 20 - Slot 5 **Type:** Hinges