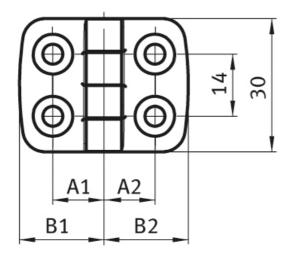

| Designation | A1/A2     | B1/B2 |
|-------------|-----------|-------|
| PZ5235      | 11.5/11.5 | 19/19 |