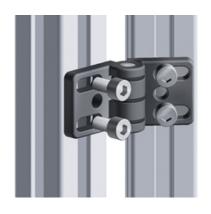

No unhinging.

Material: Wing: Die-cast zinc with a black powder coat; Pin:

Stainless steel On-site mount

Note: Use a notched slot nut to ensure that the connection

is ESD-ready.

**System:** 30 - Slot 6 **Type:** Hinges