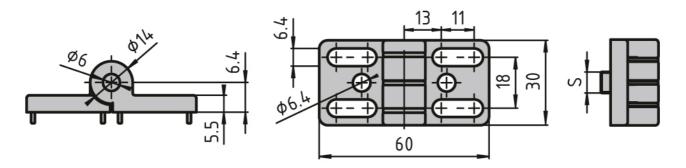

## Die-Cast Zinc Hinge with Oblong Holes, No Unhinging

Directly links to frameless surface elements and, by creating an articulated link between two profiles, allows surfaces with frames to connect to the base frame.

No unhinging.

Material: Wing: Die-cast zinc with a black powder coat; Pin:

Stainless steel On-site mount

Note: Use a notched slot nut to ensure that the connection

is ESD-ready.

**System:** 30 - Slot 6 **Type:** Hinges

## **General Data**

| Designation | Description | System      | FAmax (N) | FRmax (N) |
|-------------|-------------|-------------|-----------|-----------|
| PZ3230      | Hinge 30    | 30 - Slot 6 | 250       | 1000      |
| PZ5114      | Hinge 30    | 30 - Slot 6 | 350       | 1000      |