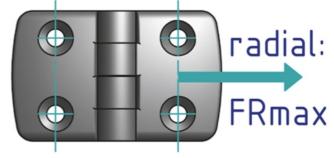

## **General Data**

| Designation | Description | System      | FAmax (N) | FRmax (N) |
|-------------|-------------|-------------|-----------|-----------|
| PZ3230      | Hinge 30    | 30 - Slot 6 | 250       | 1000      |
| PZ5114      | Hinge 30    | 30 - Slot 6 | 350       | 1000      |