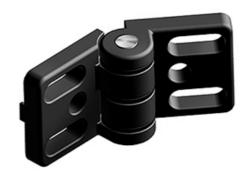

## Die-Cast Zinc Hinge with Oblong Holes, No Unhinging

Directly links to frameless surface elements and, by creating an articulated link between two profiles, allows surfaces with frames to connect to the base frame.

No unhinging.

Material: Wing: Die-cast zinc with a black powder coat; Pin:

Stainless steel On-site mount

Note: Use a notched slot nut to ensure that the connection

is ESD-ready.

**System:** 30 - Slot 6 **Type:** Hinges