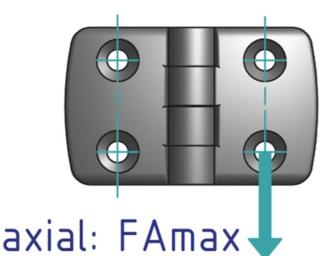

## **General Data**

| Designation | Description | System      | FAmax (N) | FRmax (N) |
|-------------|-------------|-------------|-----------|-----------|
| PZ3230      | Hinge 30    | 30 - Slot 6 | 250       | 1000      |
| PZ5114      | Hinge 30    | 30 - Slot 6 | 350       | 1000      |