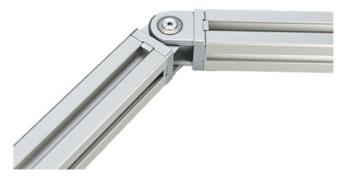

## Joint 20

Joint with adjustable friction. Creates an articulated link between two profiles or surface elements; use the screw to infinitely vary the joint's friction resistance or to fasten the joint at a defined position.

## **General Data**

| Designation | Description                  | System      | Material                              |
|-------------|------------------------------|-------------|---------------------------------------|
| PZ4160      | Joint 20                     | 20 - Slot 5 | Aluminium coloured die-cast aluminium |
| PZ4161      | Joint 20 with clamping lever | 20 - Slot 5 | Aluminium coloured die-cast aluminium |