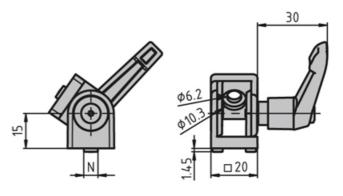

## **General Data**

| Designation | Description                  | System      | Material                              |
|-------------|------------------------------|-------------|---------------------------------------|
| PZ4160      | Joint 20                     | 20 - Slot 5 | Aluminium coloured die-cast aluminium |
| PZ4161      | Joint 20 with clamping lever | 20 - Slot 5 | Aluminium coloured die-cast aluminium |