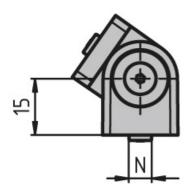

## Joint 20

Joint with adjustable friction. Creates an articulated link between two profiles or surface elements; use the screw to infinitely vary the joint's friction resistance or to fasten the joint at a defined position.