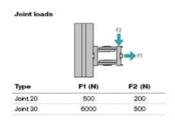

## Joint 20

Joint with adjustable friction. Creates an articulated link between two profiles or surface elements; use the screw to infinitely vary the joint's friction resistance or to fasten the joint at a defined position.

Note: On-site mount. **System:** 20 - Slot 5 **Type:** Joints









## **General Data**





| Designation | Description                  | System      | Material                              |
|-------------|------------------------------|-------------|---------------------------------------|
| PZ4160      | Joint 20                     | 20 - Slot 5 | Aluminium coloured die-cast aluminium |
| PZ4161      | Joint 20 with clamping lever | 20 - Slot 5 | Aluminium coloured die-cast aluminium |