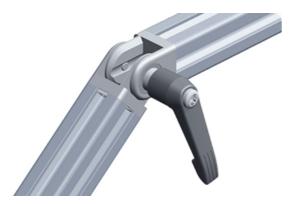

## **General Data**

| Designation | Description                  | System      | Material                              |
|-------------|------------------------------|-------------|---------------------------------------|
| PZ4160      | Joint 20                     | 20 - Slot 5 | Aluminium coloured die-cast aluminium |
| PZ4161      | Joint 20 with clamping lever | 20 - Slot 5 | Aluminium coloured die-cast aluminium |