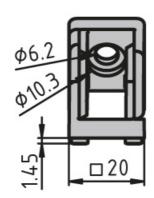

## **General Data**

| Designation | Description                  | System      | Material                              |
|-------------|------------------------------|-------------|---------------------------------------|
| PZ4160      | Joint 20                     | 20 - Slot 5 | Aluminium coloured die-cast aluminium |
| PZ4161      | Joint 20 with clamping lever | 20 - Slot 5 | Aluminium coloured die-cast aluminium |