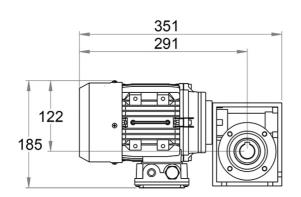

## **Motors for BF80**

This is a selection of standard motors available for our BF80 series.

We can customise the drive shaft to accommodate many different motors and gear choices. Please contact Rollco for more information.

Dimensions in mm.

## NOTE!

Other motors and frequency converters are available on request. Individual motors are not tested. Motors and gears are not assembled to the unit.





## **General Data**

## MS71/SB050 (BF80)





| Designation | Voltage (V) | Power (kW) | Frequency (Hz) | Current (A) | Speed (rpm) |
|-------------|-------------|------------|----------------|-------------|-------------|
| MS71A-4     | 230/400     | 0.25       | 50             | 1.46 / 0.84 | 1350        |
| MS71B-4     | 230/400     | 0.37       | 50             | 1.93 / 1.11 | 1370        |
| MS80A-4     | 230/400     | 0.55       | 50             | 2.75 / 1.58 | 1370        |
| MS63B-4     | 230/400     | 0.18       | 50             | 1.1 / 0.63  | 1365        |

| Designation | Protection Class | Code |
|-------------|------------------|------|
| MS71A-4     | IP55             | 5    |
| MS71B-4     | IP55             | 6    |
| MS80A-4     | IP55             | 7    |
| MS63B-4     | IP55             | 8    |