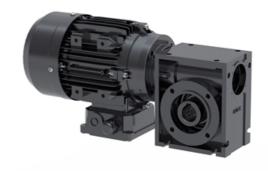

## **Motors for BF80**

This is a selection of standard motors available for our BF80 series.

We can customise the drive shaft to accommodate many different motors and gear choices. Please contact Rollco for more information.