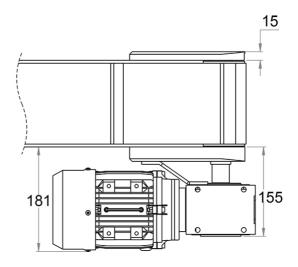

## **Motors for BF80**

This is a selection of standard motors available for our BF80 series.

We can customise the drive shaft to accommodate many different motors and gear choices. Please contact Rollco for more information.

Dimensions in mm.

## NOTE!

Other motors and frequency converters are available on request. Individual motors are not tested. Motors and gears are not assembled to the unit.





## **General Data**

## MS71/SB050 (BF80)





| Designation | Voltage (V) | Power (kW) | Frequency (Hz) | Current (A) | Speed (rpm) |
|-------------|-------------|------------|----------------|-------------|-------------|
| MS71A-4     | 230/400     | 0.25       | 50             | 1.46 / 0.84 | 1350        |
| MS71B-4     | 230/400     | 0.37       | 50             | 1.93 / 1.11 | 1370        |
| MS80A-4     | 230/400     | 0.55       | 50             | 2.75 / 1.58 | 1370        |
| MS63B-4     | 230/400     | 0.18       | 50             | 1.1 / 0.63  | 1365        |

| Designation | Protection Class | Code |
|-------------|------------------|------|
| MS71A-4     | IP55             | 5    |
| MS71B-4     | IP55             | 6    |
| MS80A-4     | IP55             | 7    |
| MS63B-4     | IP55             | 8    |