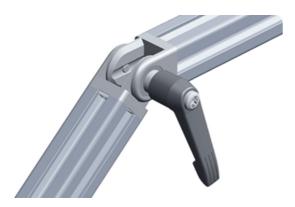

## Joint 30

Joint with adjustable friction. Creates an articulated link between two profiles or surface elements; use the screw to infinitely vary the joint's friction resistance or to fasten the joint at a defined position.

## **General Data**

| Designation | Description                  | System      | Material                         |
|-------------|------------------------------|-------------|----------------------------------|
| PZ3200      | Joint 30                     | 30 - Slot 6 | Aluminium coloured die-cast zinc |
| PZ3205      | Joint 30 with clamping lever | 30 - Slot 6 | Aluminium coloured die-cast zinc |