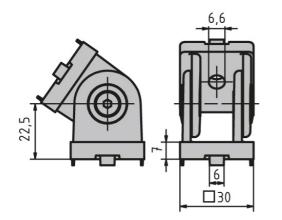

## Joint 30

Joint with adjustable friction. Creates an articulated link between two profiles or surface elements; use the screw to infinitely vary the joint's friction resistance or to fasten the joint at a defined position.

Note: On-site mount. **System:** 30 - Slot 6 **Type:** Joints







## **General Data**





| Designation | Description                  | System      | Material                         |
|-------------|------------------------------|-------------|----------------------------------|
| PZ3200      | Joint 30                     | 30 - Slot 6 | Aluminium coloured die-cast zinc |
| PZ3205      | Joint 30 with clamping lever | 30 - Slot 6 | Aluminium coloured die-cast zinc |