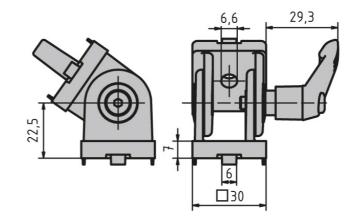

## Joint 30

Joint with adjustable friction. Creates an articulated link between two profiles or surface elements; use the screw to infinitely vary the joint's friction resistance or to fasten the joint at a defined position.

Note: On-site mount. **System:** 30 - Slot 6 **Type:** Joints

## **General Data**

| Designation | Description                  | System      | Material                         |
|-------------|------------------------------|-------------|----------------------------------|
| PZ3200      | Joint 30                     | 30 - Slot 6 | Aluminium coloured die-cast zinc |
| PZ3205      | Joint 30 with clamping lever | 30 - Slot 6 | Aluminium coloured die-cast zinc |