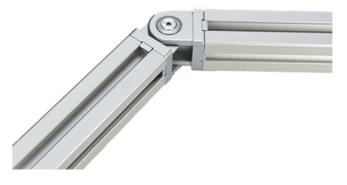

## Joint 30

Joint with adjustable friction. Creates an articulated link between two profiles or surface elements; use the screw to infinitely vary the joint's friction resistance or to fasten the joint at a defined position.

## **General Data**

| Designation | Description                  | System      | Material                         |
|-------------|------------------------------|-------------|----------------------------------|
| PZ3200      | Joint 30                     | 30 - Slot 6 | Aluminium coloured die-cast zinc |
| PZ3205      | Joint 30 with clamping lever | 30 - Slot 6 | Aluminium coloured die-cast zinc |