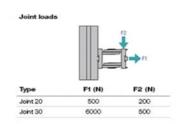

## Joint 30

Joint with adjustable friction. Creates an articulated link between two profiles or surface elements; use the screw to infinitely vary the joint's friction resistance or to fasten the joint at a defined position.

Note: On-site mount. **System:** 30 - Slot 6 **Type:** Joints







## **General Data**





| Designation | Description                  | System      | Material                         |
|-------------|------------------------------|-------------|----------------------------------|
| PZ3200      | Joint 30                     | 30 - Slot 6 | Aluminium coloured die-cast zinc |
| PZ3205      | Joint 30 with clamping lever | 30 - Slot 6 | Aluminium coloured die-cast zinc |