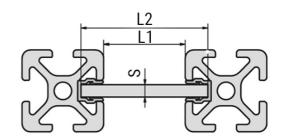

## **General Data**

Nut 5

| Designation | Description                                        | System      | ESD | L2        | Length |
|-------------|----------------------------------------------------|-------------|-----|-----------|--------|
| PZ4070      | Cover and lining<br>profile, black<br>RAL9005      | 20 - Slot 5 | -   | L1 + 10   | 2000   |
| PA1214      | Cover and lining<br>profile, black<br>RAL9005      | 20 - Slot 5 | Yes | L1 + 10   | 2000   |
| PZ4065      | Cover and lining profile, natural                  | 20 - Slot 5 | -   | L1 + 10   | 2000   |
| PZ3075      | Cover and lining<br>profile, black<br>RAL9005      | 30 - Slot 6 | -   | L1 + 17.5 | 2000   |
| PA1215      | Cover and lining<br>profile, black<br>RAL9005      | 30 - Slot 6 | Yes | L1 + 17.5 | 2000   |
| PA5116      | Cover and lining<br>profile, light grey<br>RAL7035 | 30 - Slot 6 | -   | L1 + 17.5 | 2000   |
| PZ3076      | Cover and lining profile, natural                  | 30 - Slot 6 | -   | L1 + 17.5 | 2000   |

| Designation | S   |
|-------------|-----|
| PZ4070      | 2-3 |
| PA1214      | 2-3 |
| PZ4065      | 2-3 |
| PZ3075      | 2-4 |
| PA1215      | 2-4 |
| PA5116      | 2-4 |
| PZ3076      | 2-4 |