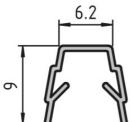

## **General Data**

Nut 5

| Designation | Description                                        | System      | ESD | L2        | Length |
|-------------|----------------------------------------------------|-------------|-----|-----------|--------|
| PZ4070      | Cover and lining<br>profile, black<br>RAL9005      | 20 - Slot 5 | -   | L1 + 10   | 2000   |
| PA1214      | Cover and lining<br>profile, black<br>RAL9005      | 20 - Slot 5 | Yes | L1 + 10   | 2000   |
| PZ4065      | Cover and lining profile, natural                  | 20 - Slot 5 | -   | L1 + 10   | 2000   |
| PZ3075      | Cover and lining<br>profile, black<br>RAL9005      | 30 - Slot 6 | -   | L1 + 17.5 | 2000   |
| PA1215      | Cover and lining<br>profile, black<br>RAL9005      | 30 - Slot 6 | Yes | L1 + 17.5 | 2000   |
| PA5116      | Cover and lining<br>profile, light grey<br>RAL7035 | 30 - Slot 6 | -   | L1 + 17.5 | 2000   |
| PZ3076      | Cover and lining profile, natural                  | 30 - Slot 6 | -   | L1 + 17.5 | 2000   |