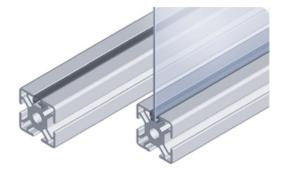

## **Cover and Lining Profiles**

For covering slots and lining surface elements. Clearance-free installation of surface elements up to 6 mm thick along the slot.

Cables are firmly buried in the slot. Material: Plastic (PP & TPE)

**System:** 30 - Slot 6; 20 - Slot 5 **Type:** Sealing, Coverstrips & Rubbers