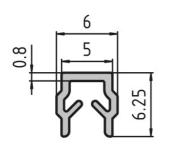

## **General Data**

Nut 5

| Designation | Description                                        | System      | ESD | L2        | Length |
|-------------|----------------------------------------------------|-------------|-----|-----------|--------|
| PZ4070      | Cover and lining<br>profile, black<br>RAL9005      | 20 - Slot 5 | -   | L1 + 10   | 2000   |
| PA1214      | Cover and lining<br>profile, black<br>RAL9005      | 20 - Slot 5 | Yes | L1 + 10   | 2000   |
| PZ4065      | Cover and lining profile, natural                  | 20 - Slot 5 | -   | L1 + 10   | 2000   |
| PZ3075      | Cover and lining<br>profile, black<br>RAL9005      | 30 - Slot 6 | -   | L1 + 17.5 | 2000   |
| PA1215      | Cover and lining<br>profile, black<br>RAL9005      | 30 - Slot 6 | Yes | L1 + 17.5 | 2000   |
| PA5116      | Cover and lining<br>profile, light grey<br>RAL7035 | 30 - Slot 6 | -   | L1 + 17.5 | 2000   |
| PZ3076      | Cover and lining profile, natural                  | 30 - Slot 6 | -   | L1 + 17.5 | 2000   |