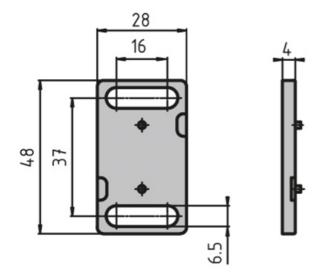

## **Ball Catch**

Quick acting door opener; adapts to the surface element

thickness.

Mount: By M6 screw Material: Black plastic (PA)

System: 40 - Slot 8; 30 - Slot 6; 20 - Slot 5

Type: Door Latches & Interlocks

## **General Data**

| Designation | Description           | Retaining screw           | Locking force (N) |
|-------------|-----------------------|---------------------------|-------------------|
| PZ1615      | Light-duty ball catch | M8 × 12, Galvanised steel | ~ 40              |
| PZ5052      | Light-duty ball catch | M8 × 12, Stainless steel  | ~ 40              |
| PZ5053      | Heavy-duty ball catch | M8 × 12, Stainless steel  | ~ 50              |
| PZ5054      | Heavy-duty ball catch | M8 × 12, Galvanised steel | ~ 50              |
| PZ5055      | Ball catch spacer     | -                         | -                 |