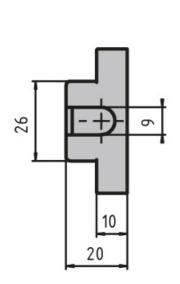

## **Ball Catch**

Quick acting door opener; adapts to the surface element

thickness.

Mount: By M6 screw Material: Black plastic (PA)

System: 40 - Slot 8; 30 - Slot 6; 20 - Slot 5

Type: Door Latches & Interlocks

## **General Data**

| Designation | Description           | Retaining screw           | Locking force (N) |
|-------------|-----------------------|---------------------------|-------------------|
| PZ1615      | Light-duty ball catch | M8 × 12, Galvanised steel | ~ 40              |
| PZ5052      | Light-duty ball catch | M8 × 12, Stainless steel  | ~ 40              |
| PZ5053      | Heavy-duty ball catch | M8 × 12, Stainless steel  | ~ 50              |
| PZ5054      | Heavy-duty ball catch | M8 × 12, Galvanised steel | ~ 50              |
| PZ5055      | Ball catch spacer     | -                         | -                 |