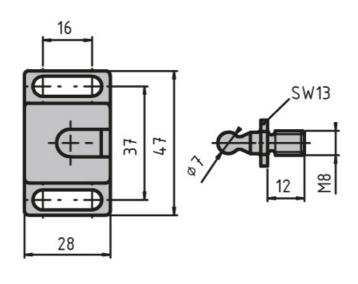

## **Ball Catch**

Quick acting door opener; adapts to the surface element

thickness.

Mount: By M6 screw Material: Black plastic (PA)

System: 40 - Slot 8; 30 - Slot 6; 20 - Slot 5

Type: Door Latches & Interlocks

## **General Data**

| Designation | Description           | Retaining screw           | Locking force (N) |
|-------------|-----------------------|---------------------------|-------------------|
| PZ1615      | Light-duty ball catch | M8 × 12, Galvanised steel | ~ 40              |
| PZ5052      | Light-duty ball catch | M8 × 12, Stainless steel  | ~ 40              |
| PZ5053      | Heavy-duty ball catch | M8 × 12, Stainless steel  | ~ 50              |
| PZ5054      | Heavy-duty ball catch | M8 × 12, Galvanised steel | ~ 50              |
| PZ5055      | Ball catch spacer     | -                         | -                 |