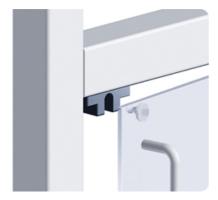

## **Ball Catch**

Quick acting door opener; adapts to the surface element

thickness.

Mount: By M6 screw Material: Black plastic (PA)

System: 40 - Slot 8; 30 - Slot 6; 20 - Slot 5

Type: Door Latches & Interlocks