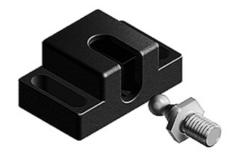

## **Ball Catch**

Quick acting door opener; adapts to the surface element

thickness.

Mount: By M6 screw Material: Black plastic (PA)

System: 40 - Slot 8; 30 - Slot 6; 20 - Slot 5

Type: Door Latches & Interlocks