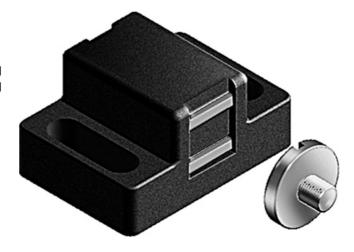

## **Magnetic Catch**

Easy closing of sliding and swing doors. Adapts to the thickness of surface elements.

Mount Slot 5: by M4 × 5 screw (DIN921), galvanised steel Mount Slot 8: by M5 × 6 screw (DIN921), galvanised steel

**Material:** Black plastic (PA), fibreglass-reinforced **System:** 40 - Slot 8; 30 - Slot 6; 20 - Slot 5

Type: Door Latches & Interlocks