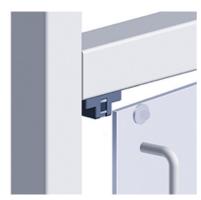

## **Magnetic Catch**

Easy closing of sliding and swing doors. Adapts to the thickness of surface elements.

Mount Slot 5: by M4 × 5 screw (DIN921), galvanised steel Mount Slot 8: by M5 × 6 screw (DIN921), galvanised steel

**Material:** Black plastic (PA), fibreglass-reinforced **System:** 40 - Slot 8; 30 - Slot 6; 20 - Slot 5

Type: Door Latches & Interlocks