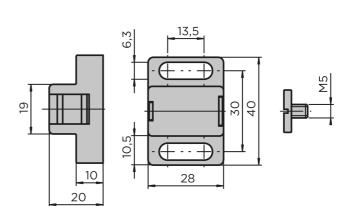

## **Magnetic Catch**

Easy closing of sliding and swing doors. Adapts to the thickness of surface elements.

Mount Slot 5: by M4 × 5 screw (DIN921), galvanised steel Mount Slot 8: by M5 × 6 screw (DIN921), galvanised steel

**Material:** Black plastic (PA), fibreglass-reinforced **System:** 40 - Slot 8; 30 - Slot 6; 20 - Slot 5

Type: Door Latches & Interlocks