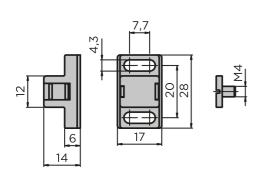

## **Magnetic Catch**

Easy closing of sliding and swing doors. Adapts to the thickness of surface elements.

Mount Slot 5: by M4 × 5 screw (DIN921), galvanised steel Mount Slot 8: by M5 × 6 screw (DIN921), galvanised steel

**Material:** Black plastic (PA), fibreglass-reinforced **System:** 40 - Slot 8; 30 - Slot 6; 20 - Slot 5

Type: Door Latches & Interlocks