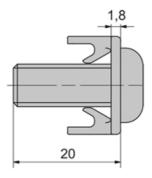

To provide access to the screw head, we recommend drilling a hole (D = 7.0 mm) every 20.0 mm. Set includes a galvanised M8x20 fillister head screw.

Material: Spacer, black POM. Fillister head screw,

galvanised steel. **System:** 40 - Slot 8 **Type:** Fasteners