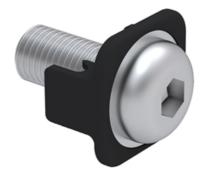

## **Standard Fastener Set 8K**

For mounting surface elements in the profile slot. An added benefit of the connector set is that you can do without extra notches in the surfaces. The connector supports a maximum tightening torque of 25.0 Nm.

To provide access to the screw head, we recommend drilling a hole (D = 7.0 mm) every 20.0 mm. Set includes a galvanised M8x20 fillister head screw.

Material: Spacer, black POM. Fillister head screw,

galvanised steel. **System:** 40 - Slot 8 **Type:** Fasteners