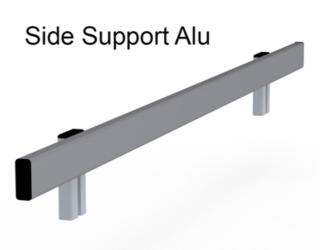

## Side Support Alu

### Side Support Alu

### **General Data**

| Designation             | Material                                             | Remark                                             |
|-------------------------|------------------------------------------------------|----------------------------------------------------|
| Adjustable Side Support | -                                                    | Made to order. Contact us for further information. |
| Side Support Alu        | Aluminium. Available also with low friction plastic. | Made to order. Contact us for further information. |
| 1 Bent Side             | -                                                    | Made to order. Contact us for further information. |
| 2 Bent Sides            | -                                                    | Made to order. Contact us for further information. |