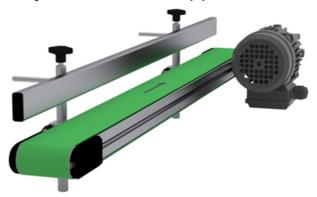

#### Adjustable Side Support

**Bent Sides** 

Adjustable Side Support

Rollco Oy • Sarankulmankatu 12 • 33900 Tampere • Suomi Puh. +358 207 57 97 90 • info@rollco.fi • Y-tunnus 1806970-0 Every care has been taken to ensure the accuracy of the information in this document, but we take no liability for any errors or omissions. We reserve the right to make changes without prior notice.