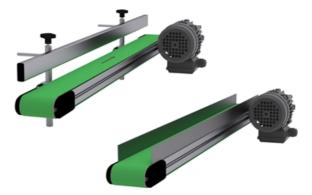

# **Conveyor Guides**

Conveyor guides are ideal for diverting, accumulating or guiding goods. We have several solutions, examples include bent plates and additional adjustable guide profiles.

Dimensions in mm.

# **Conveyor Guides**