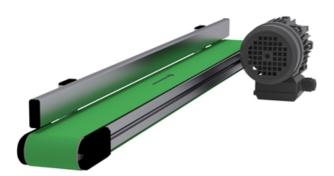

# **Conveyor Guides**

Conveyor guides are ideal for diverting, accumulating or guiding goods. We have several solutions, examples include bent plates and additional adjustable guide profiles.

Dimensions in mm.







**Bent Sides** 



Adjustable Side Support



Rollco Oy • Sarankulmankatu 12 • 33900 Tampere • Suomi Puh. +358 207 57 97 90 • info@rollco.fi • Y-tunnus 1806970-0 Every care has been taken to ensure the accuracy of the information in this document, but we take no liability for any errors or omissions. We reserve the right to make changes without prior notice.

# **Conveyor Guides**

## Side Support Alu





#### Adjustable Side Support



### Side Support Alu



### Bent sides



Rollco Oy • Sarankulmankatu 12 • 33900 Tampere • Suomi Puh. +358 207 57 97 90 • info@rollco.fi • Y-tunnus 1806970-0 Every care has been taken to ensure the accuracy of the information in this document, but we take no liability for any errors or omissions. We reserve the right to make changes without prior notice.

### **General Data**

| Designation             | Material                                             | Remark                                             |
|-------------------------|------------------------------------------------------|----------------------------------------------------|
| Adjustable Side Support | -                                                    | Made to order. Contact us for