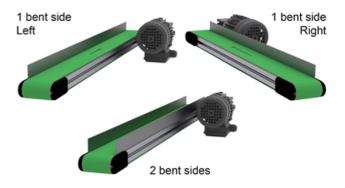

### Bent sides

Rollco Oy • Sarankulmankatu 12 • 33900 Tampere • Suomi Puh. +358 207 57 97 90 • info@rollco.fi • Y-tunnus 1806970-0 Every care has been taken to ensure the accuracy of the information in this document, but we take no liability for any errors or omissions. We reserve the right to make changes without prior notice.

**Bent Sides** 

Adjustable Side Support

Rollco Oy • Sarankulmankatu 12 • 33900 Tampere • Suomi Puh. +358 207 57 97 90 • info@rollco.fi • Y-tunnus 1806970-0 Every care has been taken to ensure the accuracy of the information in this document, but we take no liability for any errors or omissions. We reserve the right to make changes without prior notice.