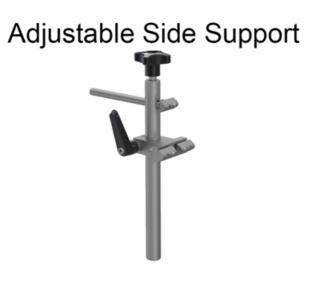

**Bent Sides** 

Adjustable Side Support

Rollco Oy • Sarankulmankatu 12 • 33900 Tampere • Suomi Puh. +358 207 57 97 90 • info@rollco.fi • Y-tunnus 1806970-0 Every care has been taken to ensure the accuracy of the information in this document, but we take no liability for any errors or omissions. We reserve the right to make changes without prior notice.

#### Adjustable Side Support

### **General Data**

| Designation             | Material                                             | Remark                                             |
|-------------------------|------------------------------------------------------|----------------------------------------------------|
| Adjustable Side Support | -                                                    | Made to order. Contact us for further information. |
| Side Support Alu        | Aluminium. Available also with low friction plastic. | Made to order. Contact us for further information. |
| 1 Bent Side             | -                                                    | Made to order. Contact us for further information. |
| 2 Bent Sides            | -                                                    | Made to order. Contact us for further information. |