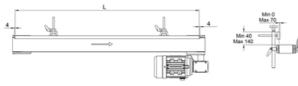

# **Conveyor Guides**

Conveyor guides are ideal for diverting, accumulating or guiding goods. We have several solutions, examples include bent plates and additional adjustable guide profiles.

Dimensions in mm.