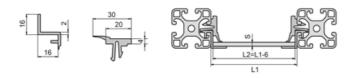

## **Panel Clamping Strip**

For fitting plates into closed frames later.

In order to improve the appearance, the mounted plates are more or less flush with the outer edge of the base frame. No need to remove existing constructions. The plate rests on an aluminium strip placed in the profile slot. An elastic plastic strip is used to fasten the plate afterwards.

## **General Data**

| Designation | Description                  | System      | Material                           | Length | S   |
|-------------|------------------------------|-------------|------------------------------------|--------|-----|
| PP1908      | Panel clamping strip<br>8 Al | 40 - Slot 8 | Aluminium                          | 3000   | 2-4 |
| PZ1901      | Panel clamping strip<br>8    | 40 - Slot 8 | Grey PP/TPE, similar<br>to RAL7042 | 3000   | -   |