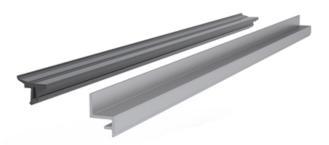

## **Panel Clamping Strip**

For fitting plates into closed frames later.

In order to improve the appearance, the mounted plates are more or less flush with the outer edge of the base frame. No need to remove existing constructions. The plate rests on an aluminium strip placed in the profile slot. An elastic plastic strip is used to fasten the plate afterwards.

## **General Data**

| Designation | Description                  | System      | Material                           | Length | S   |
|-------------|------------------------------|-------------|------------------------------------|--------|-----|
| PP1908      | Panel clamping strip<br>8 Al | 40 - Slot 8 | Aluminium                          | 3000   | 2-4 |
| PZ1901      | Panel clamping strip<br>8    | 40 - Slot 8 | Grey PP/TPE, similar<br>to RAL7042 | 3000   | -   |