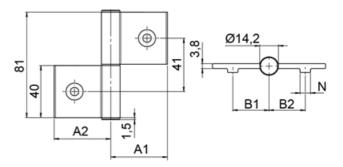

## **General Data**

| Designation | Description    | System    | Colour                             | Weight (g) | B1   |  |
|-------------|----------------|-----------|------------------------------------|------------|------|--|
| PZ1561      | Hinge 8 Al PP4 | 40 - Slot | 8 Cover cap whi<br>aluminum ≈RAL 9 |            | 27.5 |  |
| Designation | B2             |           | A1                                 |            | A2   |  |
| PZ1561      | 27.5           |           | 43                                 | •          | 43   |  |