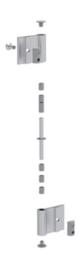

## Hinge 8 Al

For panels and aluminum profiles; left or right side assembly.

Fastening from the front, using M6 countersunk screws. Assembly set includes 2 countersunk screws DIN 7991 -  $M6 \times 14$ , 2 self-aligning T-Slot nuts M6 - slot 8.