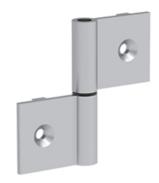

## Hinge 8 Al

For panels and aluminum profiles; left or right side assembly.

Fastening from the front, using M6 countersunk screws. Assembly set includes 2 countersunk screws DIN 7991 -  $M6 \times 14$ , 2 self-aligning T-Slot nuts M6 - slot 8.

**Material:** Wings, aluminum. Axle, stainless steel. Cover cap, plastic PA, class fiber reinfereed

plastic PA, glass fiber reinforced. **System:** 40 - Slot 8 **Type:** Hinges