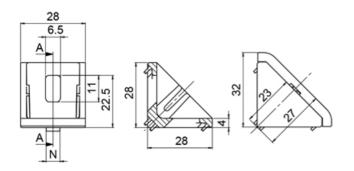

## Angle Set 6 30x30

To connect two aluminum profiles or panels at right angles. The connection angle can be closed with the cover cap. Assembly set includes 1 Cover cap - Plastic PA - black, 2 T-slot nuts - slot 6 - M6, 2 Screws ISO 7380 - M6 × 12

Material: Die-cast zinc. Cover cap, plastic PA glass fiber reinforced. Assembly set, steel. System: 30 - Slot 6 Type: Angles Brackets and Corners; Fasteners

Rollco Oy • Sarankulmankatu 12 • 33900 Tampere • Suomi Puh. +358 207 57 97 90 • info@rollco.fi • Y-tunnus 1806970-0 Page 1 of 2 Every care has been taken to ensure the accuracy of the information in this document, but we take no liability for any errors or omissions. We reserve the right to make changes without prior notice.

## **General Data**

| Designation | Description                      | System      | Colour          | Weight (g) |
|-------------|----------------------------------|-------------|-----------------|------------|
| PZ3070      | Angle Set 6 30x30 Screw<br>M6x12 | 30 - Slot 6 | Cover cap black | 68         |