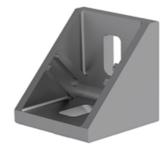

## Angle Set 6 30x30

To connect two aluminum profiles or panels at right angles. The connection angle can be closed with the cover cap. Assembly set includes 1 Cover cap - Plastic PA - black, 2 T-slot nuts - slot 6 - M6, 2 Screws ISO 7380 - M6 × 12

Material: Die-cast zinc. Cover cap, plastic PA glass fiber reinforced. Assembly set, steel. System: 30 - Slot 6 Type: Angles Brackets and Corners; Fasteners

Rollco Oy • Sarankulmankatu 12 • 33900 Tampere • Suomi Puh. +358 207 57 97 90 • info@rollco.fi • Y-tunnus 1806970-0 Page 1 of 2 Every care has been taken to ensure the accuracy of the information in this document, but we take no liability for any errors or omissions. We reserve the right to make changes without prior notice.