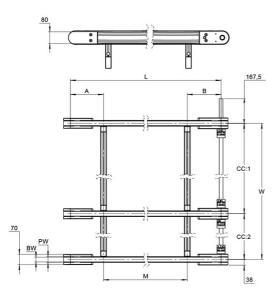

Dimensions in mm.

Speed (m/min): Up to 54 Drive side: Left/Right No. of parallell units: Up to 10 pcs Incline/decline: +/- 10° System load: Up to 400 kg

Rollco Oy • Sarankulmankatu 12 • 33900 Tampere • Suomi Puh. +358 207 57 97 90 • info@rollco.fi • Y-tunnus 1806970-0

## **General Data**

| Designation | Profile Width (PW) | Profile Height         | Belt Width (BW) | Total Length (L) | Total Width (W) |
|-------------|--------------------|------------------------|-----------------|------------------|-----------------|
| ТВ80        | 40                 | 80                     | 32              | max 6000         | max 6000        |
|             |                    |                        |                 |                  |                 |
| Designation | сс                 | No. of parallell units | Α               | В                | М               |
| ТВ80        | max 2000           | 1-10                   | 210-600         | 210-300          | 160-1200        |