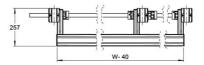

Dimensions in mm.

Speed (m/min): Up to 54 Drive side: Left/Right No. of parallell units: Up to 10 pcs Incline/decline: +/- 10° System load: Up to 400 kg

Rollco Oy • Sarankulmankatu 12 • 33900 Tampere • Suomi Puh. +358 207 57 97 90 • info@rollco.fi • Y-tunnus 1806970-0

## **General Data**

| Designation | Profile Width (PW) | Profile Height         | Belt Width (BW) | Total Length (L) | Total Width (W) |
|-------------|--------------------|------------------------|-----------------|------------------|-----------------|
| ТВ80        | 40                 | 80                     | 32              | max 6000         | max 6000        |
|             |                    |                        |                 |                  |                 |
| Designation | сс                 | No. of parallell units | Α               | В                | М               |
| ТВ80        | max 2000           | 1-10                   | 210-600         | 210-300          | 160-1200        |