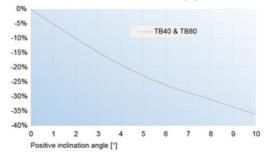

## **TB80**

Timing belt conveyor with end drive. Can be used as a single unit or as a system with up to ten synchronized timing belt conveyors in width. Options as cleats, false teeth and coated belt. Stand 100% compatible with conveyor available as an option. Inclination or declination of +/- 10° is possible. For dimensions outside our standard range, please contact Rollco.

Note: Please see load/speed diagram for current values. Use our CAD configurator to design your timing belt conveyor according to your preferences and get a visual view, download data sheet and CAD files.