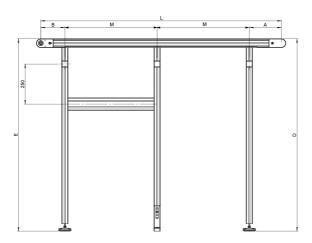

\*Values shown under "General Data" indicates min and max values in mm. according to our standard configurations. For other designs, please contact Rollco.

## **General Data**

| Designation         | A       | В       | D        | Е        | L        |
|---------------------|---------|---------|----------|----------|----------|
| Conveyor-stand-TB40 | 130-300 | 130-200 | 366-1200 | 366-1200 | max 6000 |
| Conveyor-stand-TB80 | 210-600 | 210-300 | 446-1200 | 446-1200 | max 6000 |

| Designation         | М        |
|---------------------|----------|
| Conveyor-stand-TB40 | 160-800  |
| Conveyor-stand-TB80 | 160-1200 |