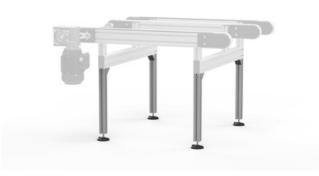

## **Conveyor Stands**

Aluminium profile stand fitted to match Rollco timing belt conveyors. Always 100% compatible with the conveyor. Available with adjustable feet, fixable feet or without feet. Configure your stand together with the timing belt conveyor in our CAD-configurator.