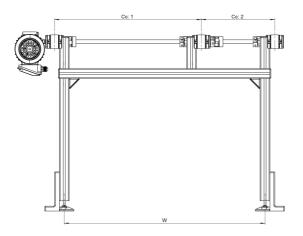

## **General Data**

| Designation         | A       | В       | D        | Е        | L        |
|---------------------|---------|---------|----------|----------|----------|
| Conveyor-stand-TB40 | 130-300 | 130-200 | 366-1200 | 366-1200 | max 6000 |
| Conveyor-stand-TB80 | 210-600 | 210-300 | 446-1200 | 446-1200 | max 6000 |

| Designation         | М        |
|---------------------|----------|
| Conveyor-stand-TB40 | 160-800  |
| Conveyor-stand-TB80 | 160-1200 |