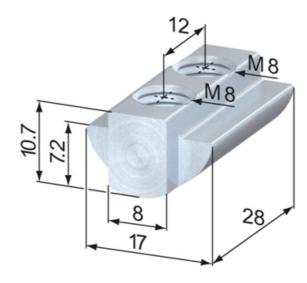

## **Special T-Nut**

Application:

Provides anti-twist security used for heavy loads.

Material: Steel, zinc-plated

**System:** 40 - Slot 8

Type: T-nuts

T-Slot Strength Information in regards to the maximum allowable t-slot load capability F. These values already include a safety factor (S>2) against plastic deformation.

## **General Data**

| Designation | System      | Weight (g) |
|-------------|-------------|------------|
| SV2060V     | 40 - Slot 8 | 21         |