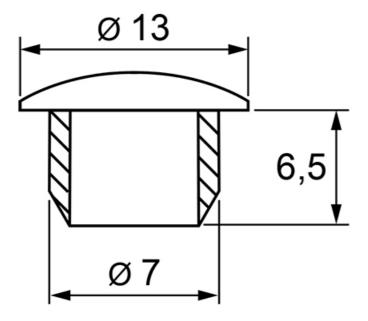

## **General Data**

| Designation | Description     | System      |
|-------------|-----------------|-------------|
| PA1110      | Cap 8 D7, black | 40 - Slot 8 |
| PA1115      | Cap 8 D7, grey  | 40 - Slot 8 |