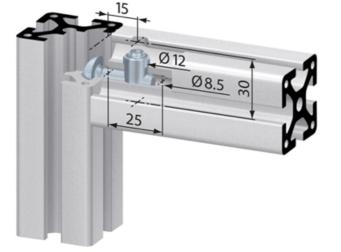

## Assembly:

Bore hole for the barrel housing:  $\emptyset$  12 mm, 15 mm from profile end, 30 mm deep. Bore for center hole on end of profile for anchor:  $\emptyset$  8.5 mm, 25 mm deep.

System: 40 - Slot 8 Type: Fasteners