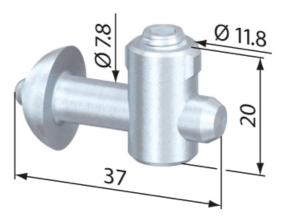

## **Central Fastener 40 S / SV**

## **General Data**

| Designation | Description               | System      | Material           | Weight (g) |
|-------------|---------------------------|-------------|--------------------|------------|
| SV1001V     | Central fastener 40 S     | 40 - Slot 8 | Steel, zinc-plated | 28         |
| SV1211V     | Central fastener 40 SV    | 40 - Slot 8 | Steel, zinc-plated | 28         |
| SV1212V     | Central fastener 40 SV ON | 40 - Slot 8 | Steel, zinc-plated | 27         |
| SV1350V     | Central fastener 40 SV VA | 40 - Slot 8 | Stainless steel    | 30         |