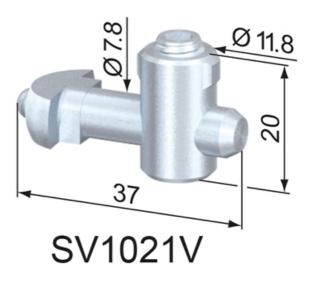

## **General Data**

| Designation | Description            | System      | Material           | Weight (g) |
|-------------|------------------------|-------------|--------------------|------------|
| SV1011V     | Central Fastener 40 EL | 40 - Slot 8 | Steel, zinc-plated | 26         |
| SV1021V     | Central Fastener 40 EQ | 40 - Slot 8 | Steel, zinc-plated | 26         |