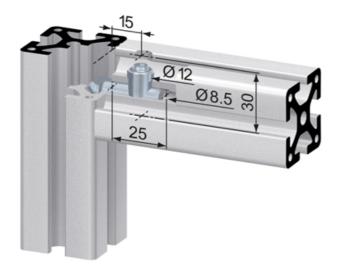

## Assembly:

Bore hole for the barrel housing: Ø 12 mm, 15 mm from profile end, 30 mm deep.

Bore for center hole on end of profile for anchor:  $\emptyset$  8.5 mm, 25 mm deep.

System: 40 - Slot 8 Type: Fasteners