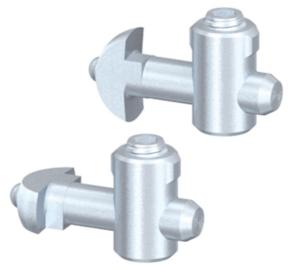

## Application:

All-purpose universal fastener. The twist-in anchor, with an anti-twist feature, can be fixed in the profile groove at any point. The anchor is held in position by a spring-loaded ball in the opposing profile t-slot.

## **General Data**

| Designation | Description            | System      | Material           | Weight (g) |
|-------------|------------------------|-------------|--------------------|------------|
| SV1011V     | Central Fastener 40 EL | 40 - Slot 8 | Steel, zinc-plated | 26         |
| SV1021V     | Central Fastener 40 EQ | 40 - Slot 8 | Steel, zinc-plated | 26         |