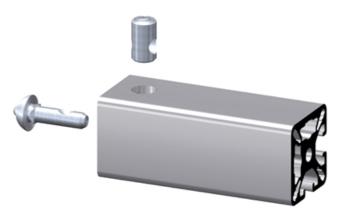

## Application:

All-purpose universal fastener. The slide-in anchor is held in position in the profile groove by a spring-loaded ball in the opposing profile t-slot. The SV fasteners have an antitwist feature.