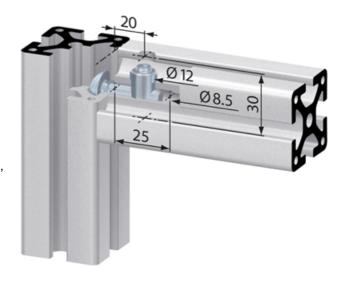

## Assembly:

Bore hole for the barrel housing:  $\emptyset$  12 mm, 20 mm from profile end, 30 mm deep.

Bore for center hole on end of profile for anchor:  $\emptyset$  8.5 mm, 25 mm deep.

**Material:** Steel, zinc-plated **System:** 40 - Slot 8 **Type:** Fasteners