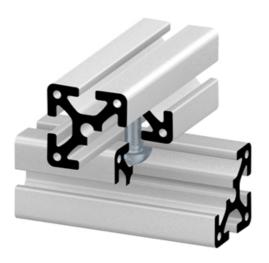

## Central Fastener 40 SL / SVL

## Application:

Special applications. The slide-in anchor, with an anti-twist feature, can be fixed in the profile t-slot at any point. The anchor is held in position by a spring-loaded ball in the opposing profile t-slot. The SVL fastener has an anti-twist feature. Both fasteners can be used for parallel and transverse connections.

## Assembly:

Bore hole for the barrel housing:  $\emptyset$  12 mm, 20 mm from profile end, 30 mm deep.

Bore for anchor in the profile:  $\emptyset$  8.5 mm, 20 mm from profile end, 25 mm deep.

**Material:** Steel, zinc-plated **System:** 40 - Slot 8 **Type:** Fasteners