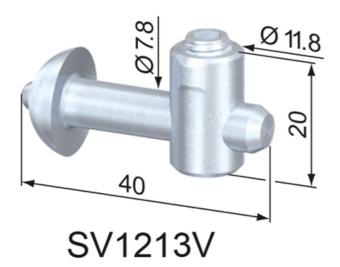

## Assembly:

Bore hole for the barrel housing:  $\emptyset$  12 mm, 20 mm from profile end, 30 mm deep.

Bore for anchor in the profile:  $\emptyset$  8.5 mm, 20 mm from profile end, 25 mm deep.

**Material:** Steel, zinc-plated **System:** 40 - Slot 8 **Type:** Fasteners

## **General Data**

| Designation | Description             | System      | Weight (g) |
|-------------|-------------------------|-------------|------------|
| SV1221V     | Central Fastener 40 SVL | 40 - Slot 8 | 31         |