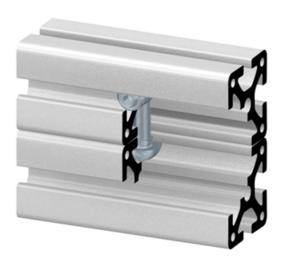

## Application:

Special applications. The slide-in anchor, with an anti-twist feature, can be fixed in the profile t-slot at any point. The anchor is held in position by a spring-loaded ball in the opposing profile t-slot. The SVL fastener has an anti-twist feature. Both fasteners can be used for parallel and transverse connections.

## Assembly:

Bore hole for the barrel housing:  $\emptyset$  12 mm, 20 mm from profile end, 30 mm deep.

Bore for anchor in the profile:  $\emptyset$  8.5 mm, 20 mm from profile end, 25 mm deep.

**Material:** Steel, zinc-plated **System:** 40 - Slot 8 **Type:** Fasteners