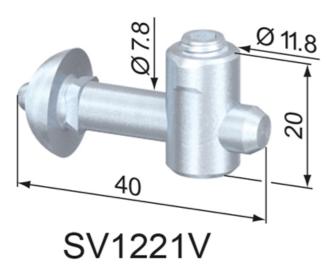

## Assembly:

Bore hole for the barrel housing:  $\emptyset$  12 mm, 20 mm from profile end, 30 mm deep.

Bore for anchor in the profile:  $\emptyset$  8.5 mm, 20 mm from profile end, 25 mm deep.

**Material:** Steel, zinc-plated **System:** 40 - Slot 8 **Type:** Fasteners

## **General Data**

| Designation | Description             | System      | Weight (g) |
|-------------|-------------------------|-------------|------------|
| SV1221V     | Central Fastener 40 SVL | 40 - Slot 8 | 31         |