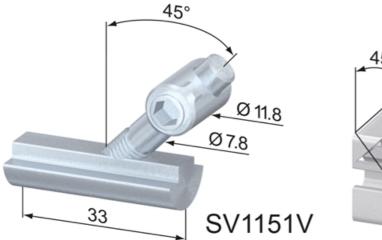

## Central Fastener G 30 SS / G 45 SS

Application:

The anchor is screwed into the t-nut at either 30° or 45°. Special angles are available on request.

## **General Data**

| Designation | Description              | System      | Weight (g) |
|-------------|--------------------------|-------------|------------|
| SV1111V     | Central Fastener G 30 SS | 40 - Slot 8 | 56         |
| SV1151V     | Central Fastener G45SS   | 40 - Slot 8 | 57         |