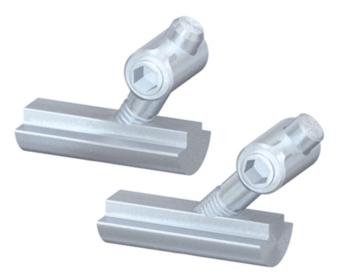

## Central Fastener G 30 SS / G 45 SS

Application:

The anchor is screwed into the t-nut at either 30° or 45°. Special angles are available on request.

## **General Data**

| Designation | Description              | System      | Weight (g) |
|-------------|--------------------------|-------------|------------|
| SV1111V     | Central Fastener G 30 SS | 40 - Slot 8 | 56         |
| SV1151V     | Central Fastener G45SS   | 40 - Slot 8 | 57         |