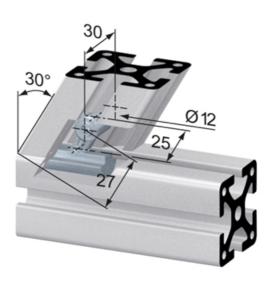

## Assembly:

Bore hole for the barrel housing:  $\emptyset$  12 mm, 27 mm (35 mm) from profile end, 30 mm deep. Bore for center hole on end of profile for anchor:  $\emptyset$  8.5 mm, 25 mm deep.

Material: Steel, zinc-plated System: 40 - Slot 8 Type: Fasteners