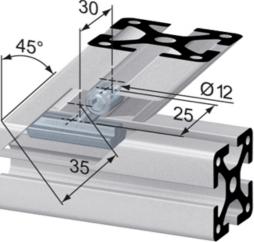

## Central Fastener G 30 SS / G 45 SS

Application:

The anchor is screwed into the t-nut at either 30° or 45°. Special angles are available on request.

## Assembly:

Bore hole for the barrel housing:  $\emptyset$  12 mm, 27 mm (35 mm) from profile end, 30 mm deep. Bore for center hole on end of profile for anchor:  $\emptyset$  8.5 mm, 25 mm deep.

Material: Steel, zinc-plated System: 40 - Slot 8 Type: Fasteners