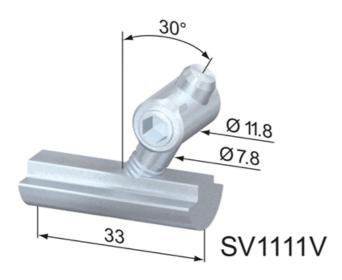

## Central Fastener G 30 SS / G 45 SS

Application:

The anchor is screwed into the t-nut at either 30° or 45°. Special angles are available on request.

## **General Data**

| Designation | Description              | System      | Weight (g) |
|-------------|--------------------------|-------------|------------|
| SV1111V     | Central Fastener G 30 SS | 40 - Slot 8 | 56         |
| SV1151V     | Central Fastener G45SS   | 40 - Slot 8 | 57         |