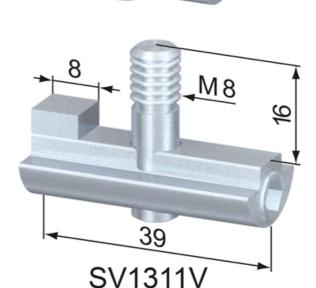

## **General Data**

| Designation | Description             | System      | Weight (g) |
|-------------|-------------------------|-------------|------------|
| SV1301V     | Central Fastener 40 GC  | 40 - Slot 8 | 30.7       |
| SV1311V     | Central Fastener 40 GCV | 40 - Slot 8 | 40.8       |