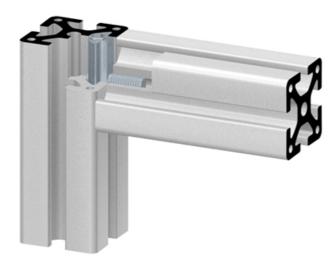

## Application:

All-purpose universal fastener. Uses a slide-in t-nut with locking grub screw. The anchor with M8 thread is screwed into the opposing profile. The Central Fastener 40 GCV includes an anti-twist feature.

## Assembly:

Slide t-nut portion into the t-slot from the end of the profile. Tap center hole of mating profile with an M8 thread and screw in threaded anchor. Twist to orient indented portion of fastener so that it is facing the same direction as the barrel housing.