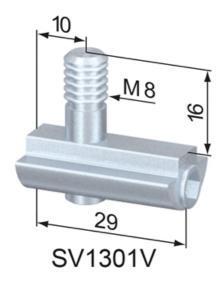

## **General Data**

| Designation | Description             | System      | Weight (g) |
|-------------|-------------------------|-------------|------------|
| SV1301V     | Central Fastener 40 GC  | 40 - Slot 8 | 30.7       |
| SV1311V     | Central Fastener 40 GCV | 40 - Slot 8 | 40.8       |