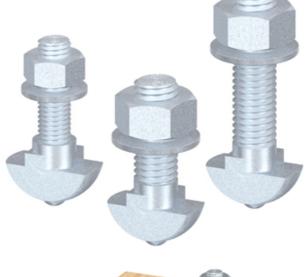

## **Attachment Screws**

## Application:

Attaching accessories and sheet material to profiles. The twist-in attachment screw, with an anti-twist feature, can be fixed in the profile groove at any point and is held in position by a spring-loaded ball.

## Supply:

1 x hexagon nut M6 (M8), DIN 934, Zn

1 x washer M6 (M8), DIN 125 1 x attachment screw M6 (M8) x L

Material: Steel, zinc-plated

System: 40 - Slot 8 Type: Fasteners

SS2230V

SS2240V

SS2330V