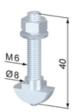

## **General Data**

| Designation | Description                | System      | Weight (g) |
|-------------|----------------------------|-------------|------------|
| SS2225V     | Attachment Screw M6 / L 25 | 40 - Slot 8 | 12         |
| SS2230V     | Attachment Screw M6 / L 30 | 40 - Slot 8 | 12         |
| SS2240V     | Attachment Screw M6 / L 40 | 40 - Slot 8 | 15         |
| SS2330V     | Attachment Screw M8 / L 30 | 40 - Slot 8 | 20         |
| SS2332V     | Attachment Screw M8 / L 32 | 40 - Slot 8 | 20         |
| SS2340V     | Attachment Screw M8 / L 40 | 40 - Slot 8 | 22         |