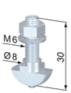

## **General Data**

| Designation | Description                | System      | Weight (g) |
|-------------|----------------------------|-------------|------------|
| SS2225V     | Attachment Screw M6 / L 25 | 40 - Slot 8 | 12         |
| SS2230V     | Attachment Screw M6 / L 30 | 40 - Slot 8 | 12         |
| SS2240V     | Attachment Screw M6 / L 40 | 40 - Slot 8 | 15         |
| SS2330V     | Attachment Screw M8 / L 30 | 40 - Slot 8 | 20         |
| SS2332V     | Attachment Screw M8 / L 32 | 40 - Slot 8 | 20         |
| SS2340V     | Attachment Screw M8 / L 40 | 40 - Slot 8 | 22         |