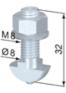

## Supply:

1 x hexagon nut M6 (M8), DIN 934, Zn

1 x washer M6 (M8), DIN 125 1 x attachment screw M6 (M8) x L

Material: Steel, zinc-plated

System: 40 - Slot 8 Type: Fasteners

SS2230V

SS2240V

SS2330V

## **General Data**

| Designation | Description                | System      | Weight (g) |
|-------------|----------------------------|-------------|------------|
| SS2225V     | Attachment Screw M6 / L 25 | 40 - Slot 8 | 12         |
| SS2230V     | Attachment Screw M6 / L 30 | 40 - Slot 8 | 12         |
| SS2240V     | Attachment Screw M6 / L 40 | 40 - Slot 8 | 15         |
| SS2330V     | Attachment Screw M8 / L 30 | 40 - Slot 8 | 20         |
| SS2332V     | Attachment Screw M8 / L 32 | 40 - Slot 8 | 20         |
| SS2340V     | Attachment Screw M8 / L 40 | 40 - Slot 8 | 22         |