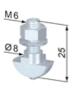

## **General Data**

| Designation | Description                | System      | Weight (g) |
|-------------|----------------------------|-------------|------------|
| SS2225V     | Attachment Screw M6 / L 25 | 40 - Slot 8 | 12         |
| SS2230V     | Attachment Screw M6 / L 30 | 40 - Slot 8 | 12         |
| SS2240V     | Attachment Screw M6 / L 40 | 40 - Slot 8 | 15         |
| SS2330V     | Attachment Screw M8 / L 30 | 40 - Slot 8 | 20         |
| SS2332V     | Attachment Screw M8 / L 32 | 40 - Slot 8 | 20         |
| SS2340V     | Attachment Screw M8 / L 40 | 40 - Slot 8 | 22         |