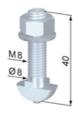

## Supply:

1 x hexagon nut M6 (M8), DIN 934, Zn

1 x washer M6 (M8), DIN 125 1 x attachment screw M6 (M8) x L

Material: Steel, zinc-plated

System: 40 - Slot 8 Type: Fasteners

SS2230V

SS2240V

SS2330V

## **General Data**

| Designation | Description                | System      | Weight (g) |
|-------------|----------------------------|-------------|------------|
| SS2225V     | Attachment Screw M6 / L 25 | 40 - Slot 8 | 12         |
| SS2230V     | Attachment Screw M6 / L 30 | 40 - Slot 8 | 12         |
| SS2240V     | Attachment Screw M6 / L 40 | 40 - Slot 8 | 15         |
| SS2330V     | Attachment Screw M8 / L 30 | 40 - Slot 8 | 20         |
| SS2332V     | Attachment Screw M8 / L 32 | 40 - Slot 8 | 20         |
| SS2340V     | Attachment Screw M8 / L 40 | 40 - Slot 8 | 22         |