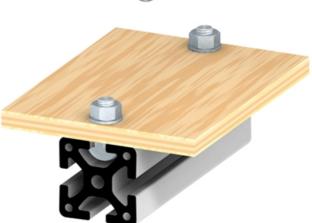

## Application:

Attaching accessories and sheet material to profiles. The twist-in attachment screw, with an anti-twist feature, can be fixed in the profile groove at any point and is held in position by a spring-loaded ball.

## Supply:

1 x hexagon nut M6 (M8), DIN 934, Zn

1 x washer M6 (M8), DIN 125 1 x attachment screw M6 (M8) x L

Material: Steel, zinc-plated

System: 40 - Slot 8 Type: Fasteners

SS2230V

SS2240V

SS2330V