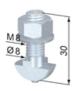

## Supply:

1 x hexagon nut M6 (M8), DIN 934, Zn

1 x washer M6 (M8), DIN 125 1 x attachment screw M6 (M8) x L

Material: Steel, zinc-plated

System: 40 - Slot 8 Type: Fasteners

SS2230V

SS2240V

SS2330V

## **General Data**

| Designation | Description                | System      | Weight (g) |
|-------------|----------------------------|-------------|------------|
| SS2225V     | Attachment Screw M6 / L 25 | 40 - Slot 8 | 12         |
| SS2230V     | Attachment Screw M6 / L 30 | 40 - Slot 8 | 12         |
| SS2240V     | Attachment Screw M6 / L 40 | 40 - Slot 8 | 15         |
| SS2330V     | Attachment Screw M8 / L 30 | 40 - Slot 8 | 20         |
| SS2332V     | Attachment Screw M8 / L 32 | 40 - Slot 8 | 20         |
| SS2340V     | Attachment Screw M8 / L 40 | 40 - Slot 8 | 22         |