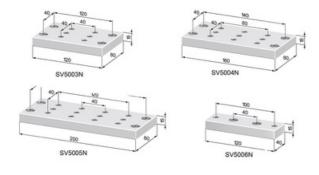

## **General Data**

| Designation | Description               | System      | Weight (g) |
|-------------|---------------------------|-------------|------------|
| SV5003N     | Attachment Plate 80 x 120 | 40 - Slot 8 | 390        |
| SV5004N     | Attachment Plate 80 x 160 | 40 - Slot 8 | 520        |
| SV5005N     | Attachment Plate 80 x 200 | 40 - Slot 8 | 650        |
| SV5006N     | Attachment Plate 40 x 120 | 40 - Slot 8 | 190        |