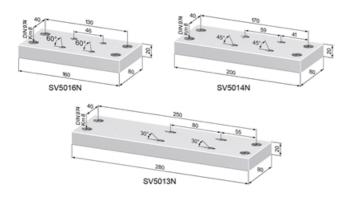

## **General Data**

| Designation | Description                    | System      | Weight (g) |
|-------------|--------------------------------|-------------|------------|
| SV5016N     | Attachment Plate 60°, 80 x 160 | 40 - Slot 8 | 635        |
| SV5014N     | Attachment Plate 45°, 80 x 200 | 40 - Slot 8 | 800        |
| SV5013N     | Attachment Plate 30°, 80 x 280 | 40 - Slot 8 | 1130       |