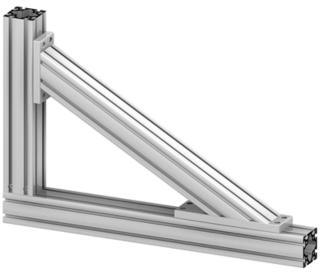

## **Attachment Plates, angled**

Application:

For bracing two profiles by either attaching two  $45^{\circ}$  plates or one  $30^{\circ}$  plate and one  $60^{\circ}$  plate to the  $80 \times 80$  profiles.