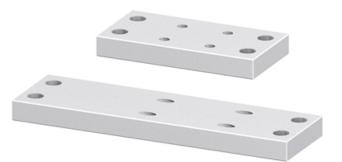

## **Attachment Plates, angled**

Application:

For bracing two profiles by either attaching two  $45^{\circ}$  plates or one  $30^{\circ}$  plate and one  $60^{\circ}$  plate to the  $80 \times 80$  profiles.

Supply: 1 x attachment plate

Material: Aluminium, natural anodized System: 40 - Slot 8 Type: Attachment Plates

Rollco Oy • Sarankulmankatu 12 • 33900 Tampere • Suomi Puh. +358 207 57 97 90 • info@rollco.fi • Y-tunnus 1806970-0 Page 1 of 2 Every care has been taken to ensure the accuracy of the information in this document, but we take no liability for any errors or omissions. We reserve the right to make changes without prior notice.