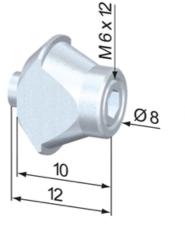

Material: Steel, zinc-plated System: 40 - Slot 8 Type: Fasteners

Rollco Oy • Sarankulmankatu 12 • 33900 Tampere • Suomi Puh. +358 207 57 97 90 • info@rollco.fi • Y-tunnus 1806970-0 Page 1 of 2 Every care has been taken to ensure the accuracy of the information in this document, but we take no liability for any errors or omissions. We reserve the right to make changes without prior notice.

## **General Data**

| Designation | System      | Weight (g) |
|-------------|-------------|------------|
| SZ7000N     | 40 - Slot 8 | 4.7        |

Rollco Oy • Sarankulmankatu 12 • 33900 Tampere • Suomi Puh. +358 207 57 97 90 • info@rollco.fi • Y-tunnus 1806970-0 Every care has been taken to ensure the accuracy of the information in this document, but we take no liability for any errors or omissions. We reserve the right to make changes without prior notice.