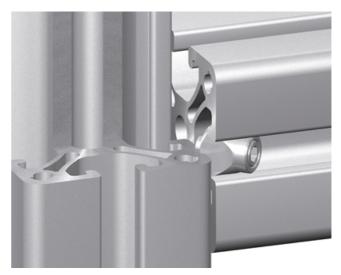

## **Potential Equalizers**

Application:

For the bonding of machine frames. Establishes an electrical conductivity connection between two profiles. The potential equalizer must not be used to carry current or become description of a protective circuit.