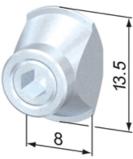

Material: Steel, zinc-plated System: 40 - Slot 8 Type: Fasteners

Rollco Oy • Sarankulmankatu 12 • 33900 Tampere • Suomi Puh. +358 207 57 97 90 • info@rollco.fi • Y-tunnus 1806970-0 Page 1 of 2 Every care has been taken to ensure the accuracy of the information in this document, but we take no liability for any errors or omissions. We reserve the right to make changes without prior notice.

## **General Data**

| Designation | System      | Weight (g) |
|-------------|-------------|------------|
| SZ7000N     | 40 - Slot 8 | 4.7        |

Rollco Oy • Sarankulmankatu 12 • 33900 Tampere • Suomi Puh. +358 207 57 97 90 • info@rollco.fi • Y-tunnus 1806970-0 Every care has been taken to ensure the accuracy of the information in this document, but we take no liability for any errors or omissions. We reserve the right to make changes without prior notice.