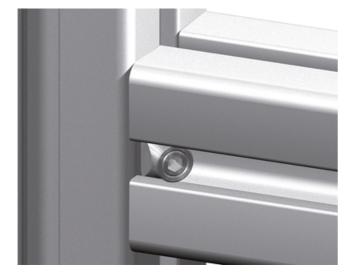

## **Potential Equalizers**

Application:

For the bonding of machine frames. Establishes an electrical conductivity connection between two profiles. The potential equalizer must not be used to carry current or become description of a protective circuit.