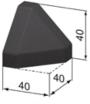

## **Fixing Angle Caps**

Application:

Caps for fixing angles  $40 \times 40 \times 45^{\circ}$ . The fixing angles are also available in a set with the required caps.

System: 40 - Slot 8 Type: Caps

SZ0075S

## **General Data**

| Designation | Description                    | System      | Weight (g) |
|-------------|--------------------------------|-------------|------------|
| SZ0075S     | Fixing Angle Cap 40 x 40 45°   | 40 - Slot 8 | 8          |
| SZ0076S     | Fixing Angle Cap 40 x 40 round | 40 - Slot 8 | 8          |
| SZ0077S     | Fixing Angle Cap 40 x 40 edge  | 40 - Slot 8 | 16         |