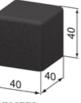

\$Z0076S

SZ0077S

## **General Data**

| Designation | Description                    | System      | Weight (g) |
|-------------|--------------------------------|-------------|------------|
| SZ0075S     | Fixing Angle Cap 40 x 40 45°   | 40 - Slot 8 | 8          |
| SZ0076S     | Fixing Angle Cap 40 x 40 round | 40 - Slot 8 | 8          |
| SZ0077S     | Fixing Angle Cap 40 x 40 edge  | 40 - Slot 8 | 16         |