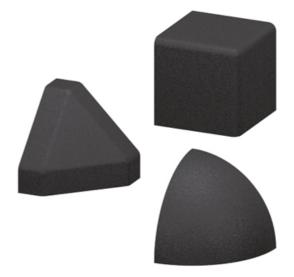

## **Fixing Angle Caps**

Application:

Caps for fixing angles  $40 \times 40 \times 45^{\circ}$ . The fixing angles are also available in a set with the required caps.

System: 40 - Slot 8 Type: Caps

SZ0075S

\$Z0076S

SZ0077S

## **General Data**

| Designation | Description                    | System      | Weight (g) |
|-------------|--------------------------------|-------------|------------|
| SZ0075S     | Fixing Angle Cap 40 x 40 45°   | 40 - Slot 8 | 8          |
| SZ0076S     | Fixing Angle Cap 40 x 40 round | 40 - Slot 8 | 8          |
| SZ0077S     | Fixing Angle Cap 40 x 40 edge  | 40 - Slot 8 | 16         |