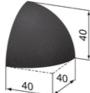

\$Z0076S

SZ0077S

## **General Data**

| Designation | Description                    | System      | Weight (g) |
|-------------|--------------------------------|-------------|------------|
| SZ0075S     | Fixing Angle Cap 40 x 40 45°   | 40 - Slot 8 | 8          |
| SZ0076S     | Fixing Angle Cap 40 x 40 round | 40 - Slot 8 | 8          |
| SZ0077S     | Fixing Angle Cap 40 x 40 edge  | 40 - Slot 8 | 16         |