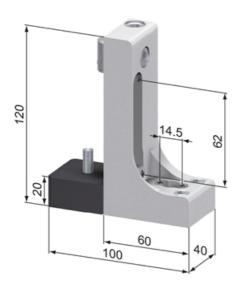

### Application:

For adjusting and fixing machine frames and protection panel support legs to the floor. Vertical adjustment: 62 mm

#### Supply:

1x angle foot 2x t-nut M8/ball-type, slide-in 2x cap head screw M8x25, DIN6912 2x grub screw M 12 x 20

Material: Aluminum, natural or black anodized

System: 40 - Slot 8

Type: Feet

SZ1710V