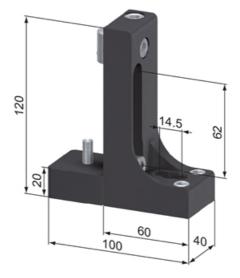

### Application:

For adjusting and fixing machine frames and protection panel support legs to the floor. Vertical adjustment: 62 mm

#### Supply:

1x angle foot 2x t-nut M8/ball-type, slide-in 2x cap head screw M8x25, DIN6912 2x grub screw M 12 x 20

Material: Aluminum, natural or black anodized

System: 40 - Slot 8

Type: Feet

SZ1710V