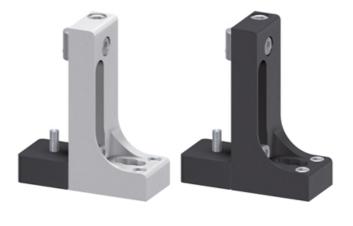

#### Supply:

1x angle foot 2x t-nut M8/ball-type, slide-in 2x cap head screw M8x25, DIN6912 2x grub screw M 12 x 20

Material: Aluminum, natural or black anodized

System: 40 - Slot 8

Type: Feet

SZ1710V

## **General Data**

| Designation | Description               | System      | Material                   | Weight (g) |
|-------------|---------------------------|-------------|----------------------------|------------|
| SZ1710V     | Fixing Set For Angle Feet | 40 - Slot 8 | -                          | -          |
| SF1200N     | Angle Foot AS, adjustable | 40 - Slot 8 | Aluminum, natural anodized | 612        |
| SF1200S     | Angle Foot AS, adjustable | 40 - Slot 8 | Aluminum, black anodized   | 612        |