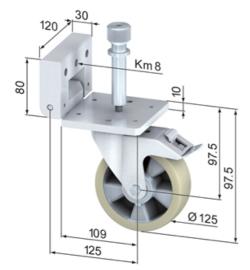

## **Hinge Castor**

Application: For relocating measurement devices and jigs.

Material: Steel, zinc-plated System: 40 - Slot 8 Type: Castors

Rollco Oy • Sarankulmankatu 12 • 33900 Tampere • Suomi Puh. +358 207 57 97 90 • info@rollco.fi • Y-tunnus 1806970-0 Page 1 of 2 Every care has been taken to ensure the accuracy of the information in this document, but we take no liability for any errors or omissions. We reserve the right to make changes without prior notice.

## **General Data**

| Designation | System      | Weight (g) |
|-------------|-------------|------------|
| SF2602V     | 40 - Slot 8 | 3050       |

Rollco Oy • Sarankulmankatu 12 • 33900 Tampere • Suomi Puh. +358 207 57 97 90 • info@rollco.fi • Y-tunnus 1806970-0 Every care has been taken to ensure the accuracy of the information in this document, but we take no liability for any errors or omissions. We reserve the right to make changes without prior notice.