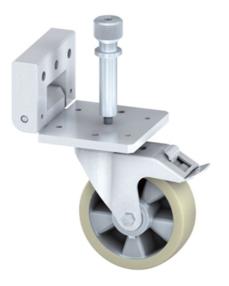

## **Hinge Castor**

Application: For relocating measurement devices and jigs.

Material: Steel, zinc-plated System: 40 - Slot 8 Type: Castors

Rollco Oy • Sarankulmankatu 12 • 33900 Tampere • Suomi Puh. +358 207 57 97 90 • info@rollco.fi • Y-tunnus 1806970-0 Page 1 of 2 Every care has been taken to ensure the accuracy of the information in this document, but we take no liability for any errors or omissions. We reserve the right to make changes without prior notice.