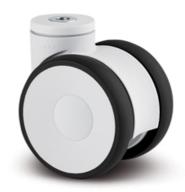

## **Swivel Castors, Bolt Hole**

Housing made of Polyamide, precision ball bearing in swivel head, bolt hole.

Wheel centre made of Polyamide.

Tread made of Polyurethane, precision ball bearing.

Standard: EN 12530

## **General Data**

| Designation | Description                  | Colour  | Weight (g) | Swivel Interference (mm) | Load Capacity (kg) |
|-------------|------------------------------|---------|------------|--------------------------|--------------------|
| PZ1542      | Swivel castor with bolt hole | RAL7001 | 216        | 121                      | 90                 |
| PZ1541      | Swivel castor with bolt hole | RAL9002 | 682        | 180                      | 100                |
| PZ1545      | Swivel castor with bolt hole | RAL9002 | 774        | 218                      | 110                |