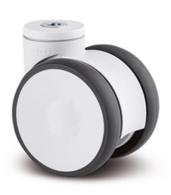

## **Swivel Castors, Bolt Hole**

Housing made of Polyamide, precision ball bearing in swivel head, bolt hole.

Wheel centre made of Polyamide.

Tread made of Polyurethane, precision ball bearing.

Standard: EN 12530

## **General Data**

| Designation | Description                  | Colour  | Weight (g) | Swivel Interference (mm) | Load Capacity (kg) |
|-------------|------------------------------|---------|------------|--------------------------|--------------------|
| PZ1542      | Swivel castor with bolt hole | RAL7001 | 216        | 121                      | 90                 |
| PZ1541      | Swivel castor with bolt hole | RAL9002 | 682        | 180                      | 100                |
| PZ1545      | Swivel castor with bolt hole | RAL9002 | 774        | 218                      | 110                |