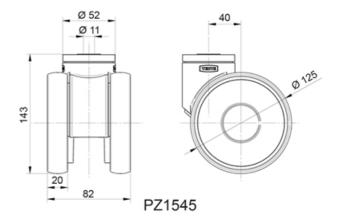

## **Swivel Castors, Bolt Hole**

PZ1545

## **General Data**

| Designation | Description                  | Colour  | Weight (g) | Swivel Interference (mm) | Load Capacity (kg) |
|-------------|------------------------------|---------|------------|--------------------------|--------------------|
| PZ1542      | Swivel castor with bolt hole | RAL7001 | 216        | 121                      | 90                 |
| PZ1541      | Swivel castor with bolt hole | RAL9002 | 682        | 180                      | 100                |
| PZ1545      | Swivel castor with bolt hole | RAL9002 | 774        | 218                      | 110                |