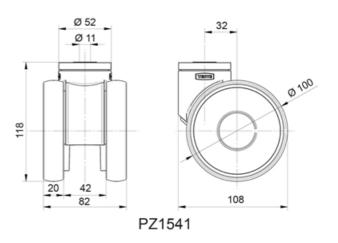

Hardness of tread: Shore A 92

Material: Polyamide

System: 40 - Slot 8; 30 - Slot 6; 20 - Slot 5 Temperature range (°C): -10° to +40°

Type: Castors

PZ1542

PZ1541

## **General Data**

| Designation | Description                  | Colour  | Weight (g) | Swivel Interference (mm) | Load Capacity (kg) |
|-------------|------------------------------|---------|------------|--------------------------|--------------------|
| PZ1542      | Swivel castor with bolt hole | RAL7001 | 216        | 121                      | 90                 |
| PZ1541      | Swivel castor with bolt hole | RAL9002 | 682        | 180                      | 100                |
| PZ1545      | Swivel castor with bolt hole | RAL9002 | 774        | 218                      | 110                |