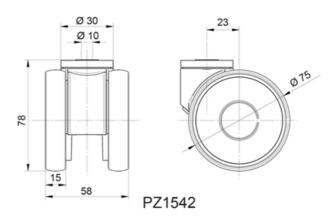

Hardness of tread: Shore A 92

Material: Polyamide

System: 40 - Slot 8; 30 - Slot 6; 20 - Slot 5 Temperature range (°C): -10° to +40°

Type: Castors

PZ1542

PZ1541