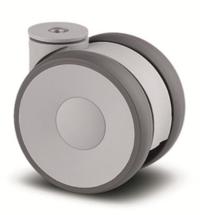

## **Swivel Castors, Bolt Hole**

Housing made of Polyamide, precision ball bearing in swivel head, bolt hole.

Wheel centre made of Polyamide.

Tread made of Polyurethane, precision ball bearing.

Standard: EN 12530

## **General Data**

| Designation | Description                  | Colour  | Weight (g) | Swivel Interference (mm) | Load Capacity (kg) |
|-------------|------------------------------|---------|------------|--------------------------|--------------------|
| PZ1542      | Swivel castor with bolt hole | RAL7001 | 216        | 121                      | 90                 |
| PZ1541      | Swivel castor with bolt hole | RAL9002 | 682        | 180                      | 100                |
| PZ1545      | Swivel castor with bolt hole | RAL9002 | 774        | 218                      | 110                |