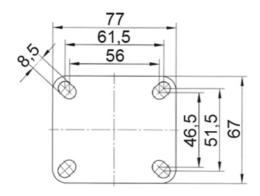

### Plate Fitting

PZ1549

PZ1550

#### **General Data**

| Designation | Description                                        | Colour  | Weight (g) | Swivel Interference (mm) | Load Capacity (kg) |
|-------------|----------------------------------------------------|---------|------------|--------------------------|--------------------|
| PZ1549      | Swivel castor with plate fitting                   | RAL9002 | 804        | 180                      | 100                |
| PZ1550      | Swivel castor with directional lock, plate fitting | RAL9002 | 865        | 216                      | 100                |
| PZ1551      | Swivel castor with total lock, plate fitting       | RAL9002 | 871        | 216                      | 100                |