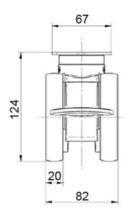

### Plate Fitting

PZ1549

PZ1550

#### **General Data**

| Designation | Description                                        | Colour  | Weight (g) | Swivel Interference (mm) | Load Capacity (kg) |
|-------------|----------------------------------------------------|---------|------------|--------------------------|--------------------|
| PZ1549      | Swivel castor with plate fitting                   | RAL9002 | 804        | 180                      | 100                |
| PZ1550      | Swivel castor with directional lock, plate fitting | RAL9002 | 865        | 216                      | 100                |
| PZ1551      | Swivel castor with total lock, plate fitting       | RAL9002 | 871        | 216                      | 100                |