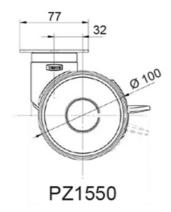

### Plate Fitting

PZ1549

PZ1550

#### **General Data**

| Designation | Description                                        | Colour  | Weight (g) | Swivel Interference (mm) | Load Capacity (kg) |
|-------------|----------------------------------------------------|---------|------------|--------------------------|--------------------|
| PZ1549      | Swivel castor with plate fitting                   | RAL9002 | 804        | 180                      | 100                |
| PZ1550      | Swivel castor with directional lock, plate fitting | RAL9002 | 865        | 216                      | 100                |
| PZ1551      | Swivel castor with total lock, plate fitting       | RAL9002 | 871        | 216                      | 100                |

| Designation | Static Load Capacity (kg) |
|-------------|---------------------------|
| PZ1549      | 200                       |
| PZ1550      | 200                       |
| PZ1551      | 200                       |