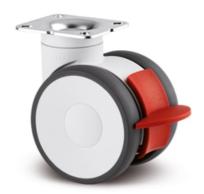

## **Swivel Castors, Plate Fitting**

Housing made of Polyamide, precision ball bearing in swivel head, plate fitting.

Wheel centre made of Polyamide.

Tread made of Polyurethane, precision ball bearing.

Standard: EN 12530

# **Swivel Castors, Plate Fitting**

PZ1551

#### **General Data**

| Designation | Description                                        | Colour  | Weight (g) | Swivel Interference (mm) | Load Capacity (kg) |
|-------------|----------------------------------------------------|---------|------------|--------------------------|--------------------|
| PZ1549      | Swivel castor with plate fitting                   | RAL9002 | 804        | 180                      | 100                |
| PZ1550      | Swivel castor with directional lock, plate fitting | RAL9002 | 865        | 216                      | 100                |
| PZ1551      | Swivel castor with total lock, plate fitting       | RAL9002 | 871        | 216                      | 100                |