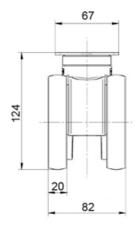

### Plate Fitting

PZ1549

PZ1550

#### **General Data**

| Designation | Description                                        | Colour  | Weight (g) | Swivel Interference (mm) | Load Capacity (kg) |
|-------------|----------------------------------------------------|---------|------------|--------------------------|--------------------|
| PZ1549      | Swivel castor with plate fitting                   | RAL9002 | 804        | 180                      | 100                |
| PZ1550      | Swivel castor with directional lock, plate fitting | RAL9002 | 865        | 216                      | 100                |
| PZ1551      | Swivel castor with total lock, plate fitting       | RAL9002 | 871        | 216                      | 100                |