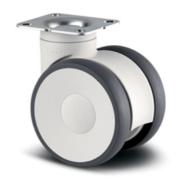

## **Swivel Castors, Plate Fitting**

Housing made of Polyamide, precision ball bearing in swivel head, plate fitting.

Wheel centre made of Polyamide.

Tread made of Polyurethane, precision ball bearing.

Standard: EN 12530

### Plate Fitting

PZ1549

PZ1550