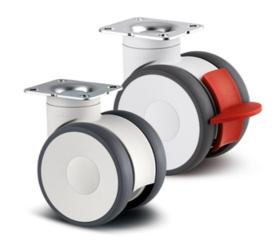

## **Swivel Castors, Plate Fitting**

Housing made of Polyamide, precision ball bearing in swivel head, plate fitting.

Wheel centre made of Polyamide.

Tread made of Polyurethane, precision ball bearing.

Standard: EN 12530

### Plate Fitting

PZ1549

PZ1550

# **Swivel Castors, Plate Fitting**

PZ1551