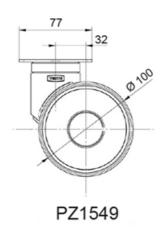

### Plate Fitting

PZ1549

PZ1550

#### **General Data**

| Designation | Description                                        | Colour  | Weight (g) | Swivel Interference (mm) | Load Capacity (kg) |
|-------------|----------------------------------------------------|---------|------------|--------------------------|--------------------|
| PZ1549      | Swivel castor with plate fitting                   | RAL9002 | 804        | 180                      | 100                |
| PZ1550      | Swivel castor with directional lock, plate fitting | RAL9002 | 865        | 216                      | 100                |
| PZ1551      | Swivel castor with total lock, plate fitting       | RAL9002 | 871        | 216                      | 100                |

| Designation | Static Load Capacity (kg) |
|-------------|---------------------------|
| PZ1549      | 200                       |
| PZ1550      | 200                       |
| PZ1551      | 200                       |