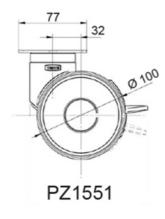

# **Swivel Castors, Plate Fitting**

PZ1551

#### **General Data**

| Designation | Description                                        | Colour  | Weight (g) | Swivel Interference (mm) | Load Capacity (kg) |
|-------------|----------------------------------------------------|---------|------------|--------------------------|--------------------|
| PZ1549      | Swivel castor with plate fitting                   | RAL9002 | 804        | 180                      | 100                |
| PZ1550      | Swivel castor with directional lock, plate fitting | RAL9002 | 865        | 216                      | 100                |
| PZ1551      | Swivel castor with total lock, plate fitting       | RAL9002 | 871        | 216                      | 100                |