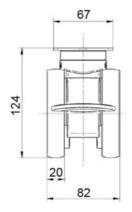

### Plate Fitting

PZ1549

PZ1550

# **Swivel Castors, Plate Fitting**

PZ1551

#### **General Data**

| Designation | Description                                        | Colour  | Weight (g) | Swivel Interference (mm) | Load Capacity (kg) |
|-------------|----------------------------------------------------|---------|------------|--------------------------|--------------------|
| PZ1549      | Swivel castor with plate fitting                   | RAL9002 | 804        | 180                      | 100                |
| PZ1550      | Swivel castor with directional lock, plate fitting | RAL9002 | 865        | 216                      | 100                |
| PZ1551      | Swivel castor with total lock, plate fitting       | RAL9002 | 871        | 216                      | 100                |

| Designation | Static Load Capacity (kg) |
|-------------|---------------------------|
| PZ1549      | 200                       |
| PZ1550      | 200                       |
| PZ1551      | 200                       |