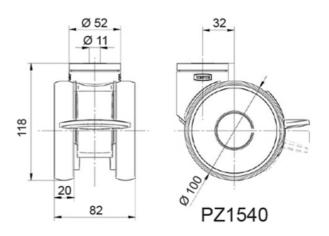

Standard: EN 12530

Hardness of tread: Shore A 92

Material: Polyamide

System: 40 - Slot 8; 30 - Slot 6; 20 - Slot 5 Temperature range (°C): -10° to +40°

Type: Castors

PZ1543

PZ1540

## **General Data**

| Designation | Description                               | Colour  | Weight (g) | Swivel Interference (mm) | Load Capacity (kg) |
|-------------|-------------------------------------------|---------|------------|--------------------------|--------------------|
| PZ1543      | Swivel castor with wheel brake, bolt hole | RAL7001 | 237        | 156                      | 90                 |
| PZ1540      | Swivel castor with total lock, bolt hole  | RAL9002 | 750        | 216                      | 100                |
| PZ1544      | Swivel castor with total lock, kick pedal | RAL9002 | 743        | 258                      | 110                |

| Designation | Static Load Capacity (kg) |  |  |
|-------------|---------------------------|--|--|
| PZ1543      | 180                       |  |  |
| PZ1540      | 200                       |  |  |
| PZ1544      | 220                       |  |  |