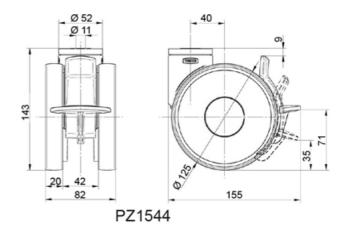

## **General Data**

| Designation | Description                               | Colour  | Weight (g) | Swivel Interference (mm) | Load Capacity (kg) |
|-------------|-------------------------------------------|---------|------------|--------------------------|--------------------|
| PZ1543      | Swivel castor with wheel brake, bolt hole | RAL7001 | 237        | 156                      | 90                 |
| PZ1540      | Swivel castor with total lock, bolt hole  | RAL9002 | 750        | 216                      | 100                |
| PZ1544      | Swivel castor with total lock, kick pedal | RAL9002 | 743        | 258                      | 110                |

| Designation | Static Load Capacity (kg) |  |  |
|-------------|---------------------------|--|--|
| PZ1543      | 180                       |  |  |
| PZ1540      | 200                       |  |  |
| PZ1544      | 220                       |  |  |