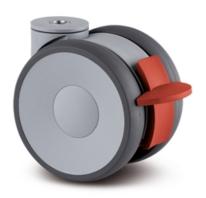

## **Swivel Castors, Bolt Hole with Lock**

Housing made of Polyamide, precision ball bearing in swivel head, bolt hole.

Wheel centre made of Polyamide.

Tread made of Polyurethane, precision ball bearing.

## **Swivel Castors, Bolt Hole with Lock**

## **General Data**

| Designation | Description                               | Colour  | Weight (g) | Swivel Interference (mm) | Load Capacity (kg) |
|-------------|-------------------------------------------|---------|------------|--------------------------|--------------------|
| PZ1543      | Swivel castor with wheel brake, bolt hole | RAL7001 | 237        | 156                      | 90                 |
| PZ1540      | Swivel castor with total lock, bolt hole  | RAL9002 | 750        | 216                      | 100                |
| PZ1544      | Swivel castor with total lock, kick pedal | RAL9002 | 743        | 258                      | 110                |