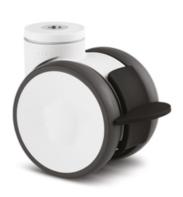

## **Swivel Castors, Bolt Hole with Lock**

Housing made of Polyamide, precision ball bearing in swivel head, bolt hole.

Wheel centre made of Polyamide.

Tread made of Polyurethane, precision ball bearing.

## **Swivel Castors, Bolt Hole with Lock**

## **General Data**

| Designation | Description                               | Colour  | Weight (g) | Swivel Interference (mm) | Load Capacity (kg) |
|-------------|-------------------------------------------|---------|------------|--------------------------|--------------------|
| PZ1543      | Swivel castor with wheel brake, bolt hole | RAL7001 | 237        | 156                      | 90                 |
| PZ1540      | Swivel castor with total lock, bolt hole  | RAL9002 | 750        | 216                      | 100                |
| PZ1544      | Swivel castor with total lock, kick pedal | RAL9002 | 743        | 258                      | 110                |