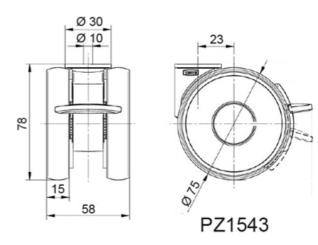

Standard: EN 12530

Hardness of tread: Shore A 92

Material: Polyamide

System: 40 - Slot 8; 30 - Slot 6; 20 - Slot 5 Temperature range (°C): -10° to +40°

Type: Castors

PZ1543

PZ1540

## **General Data**

| Designation | Description                               | Colour  | Weight (g) | Swivel Interference (mm) | Load Capacity (kg) |
|-------------|-------------------------------------------|---------|------------|--------------------------|--------------------|
| PZ1543      | Swivel castor with wheel brake, bolt hole | RAL7001 | 237        | 156                      | 90                 |
| PZ1540      | Swivel castor with total lock, bolt hole  | RAL9002 | 750        | 216                      | 100                |
| PZ1544      | Swivel castor with total lock, kick pedal | RAL9002 | 743        | 258                      | 110                |

| Designation | Static Load Capacity (kg) |  |  |
|-------------|---------------------------|--|--|
| PZ1543      | 180                       |  |  |
| PZ1540      | 200                       |  |  |
| PZ1544      | 220                       |  |  |